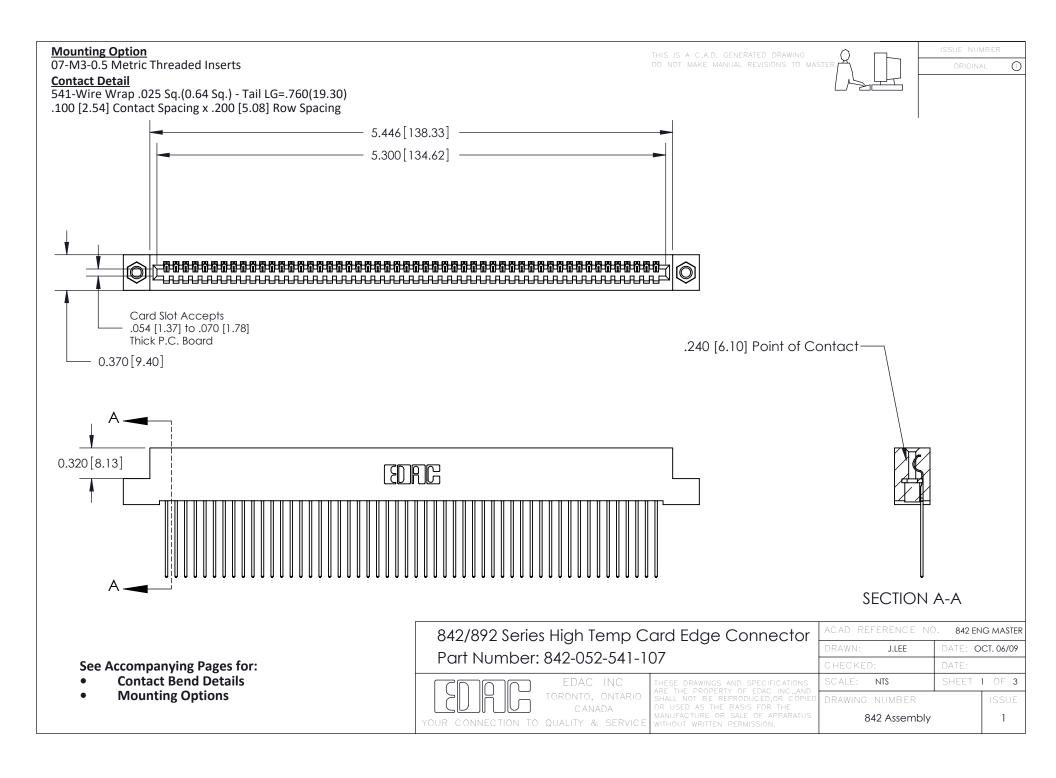

THIS IS A C.A.D. GENERATED DRAWING DO NOT MAKE MANUAL REVISIONS TO MASTER

ORIGINAL (1)



| 842/892 Series High Temp Card Edge Connector<br>Contact Bend Detail |                                                                                                 | ACAD REFERENCE NO. 842 ENG MASTER |             |                  |        |
|---------------------------------------------------------------------|-------------------------------------------------------------------------------------------------|-----------------------------------|-------------|------------------|--------|
|                                                                     |                                                                                                 | DRAWN:                            | J.LEE