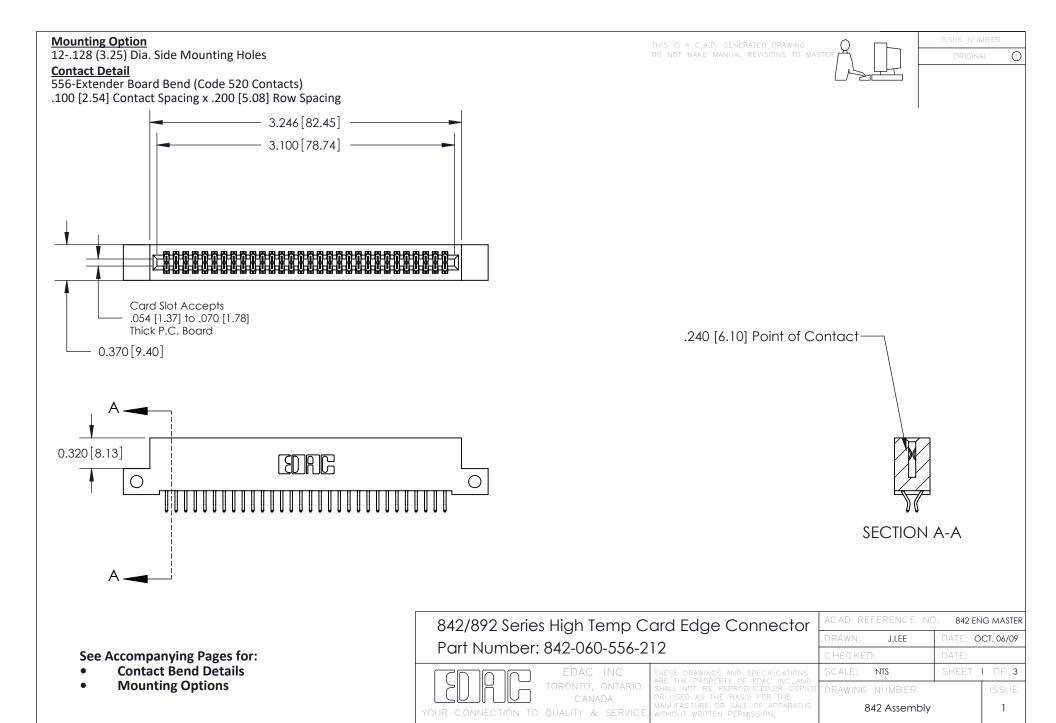

THIS IS A C.A.D. GENERATED DRAWING DO NOT MAKE MANUAL REVISIONS TO MASTER

ORIGINAL (1)



| 842/892 Series High Temp Card Edge Connector<br>Contact Bend Detail |                                                                                                 | ACAD REFERENCE NO. 842 ENG MASTER |             |                  |        |
|---------------------------------------------------------------------|-------------------------------------------------------------------------------------------------|-----------------------------------|-------------|------------------|--------|
|                                                                     |                                                                                                 | DRAWN:                            | J.LEE