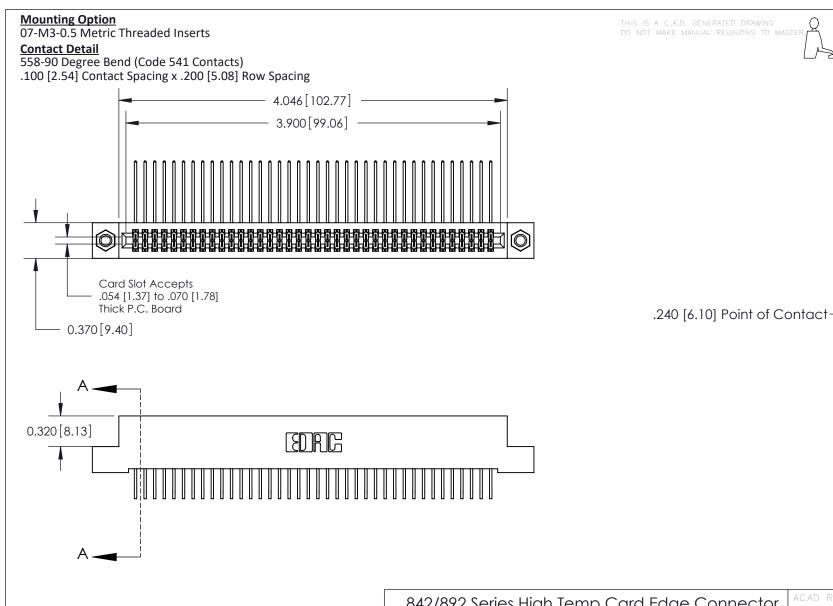

## **See Accompanying Pages for:**

- **Contact Bend Details**
- **Mounting Options**

THIS IS A C.A.D. GENERATED DRAWING DO NOT MAKE MANUAL REVISIONS TO MASTER

ORIGINAL (1)

| 842/892 Series High Temp Card Edge Connector<br>Contact Bend Detail |                                                                 |         | ACAD REFERENCE NO. 842 ENG MASTER |          |          |  |
|---------------------------------------------------------------------|-----------------------------------------------------------------|---------|-----------------------------------|----------|----------|--|
|                                                                     |                                                                 |         | J.LEE                             | DATE: OC | T. 06/09 |  |
|                                                                     |                                                                 |         | ):                                | DATE:    |          |  |
| EDAC INC                                                            | ABE THE BROBERTY OF FRACTING AND                                |         | NTS                               | SHEET :  | 2 OF 3   |  |
| TORONTO, ONTARIO                                                    | SHALL NOT BE REPRODUCED, OR COPIED OR USED AS THE BASIS FOR THE | DRAWING | NUMBER                            |          | ISSUE    |  |
| YOUR CONNECTION TO QUALITY & SERVICE                                | MANUFACTURE OR SALE OF APPARATUS WITHOUT WRITTEN PERMISSION.    | 8       | 42 Assembly                       |          | 1        |  |

THIS IS A C.A.D. GENERATED DRAWING DO NOT MAKE MANUAL REVISIONS TO MASTER

ISSUE NUMBER

ORIGINAL

1

| 842/892 Series High Temp Card Edge Co<br>Mounting Options  | DRAWN: J.LEE DATE: OCT. 06/09  CHECKED: DATE: |
|------------------------------------------------------------|-----------------------------------------------|
| EDAC INC THESE DRAWINGS AND S ARE THE PROPERTY OF          |                                               |
|                                                            | DUCED,OR COPIED DRAWING NUMBER ISSUE          |
| YOUR CONNECTION TO QUALITY & SERVICE WITHOUT WRITTEN PERMI |                                               |