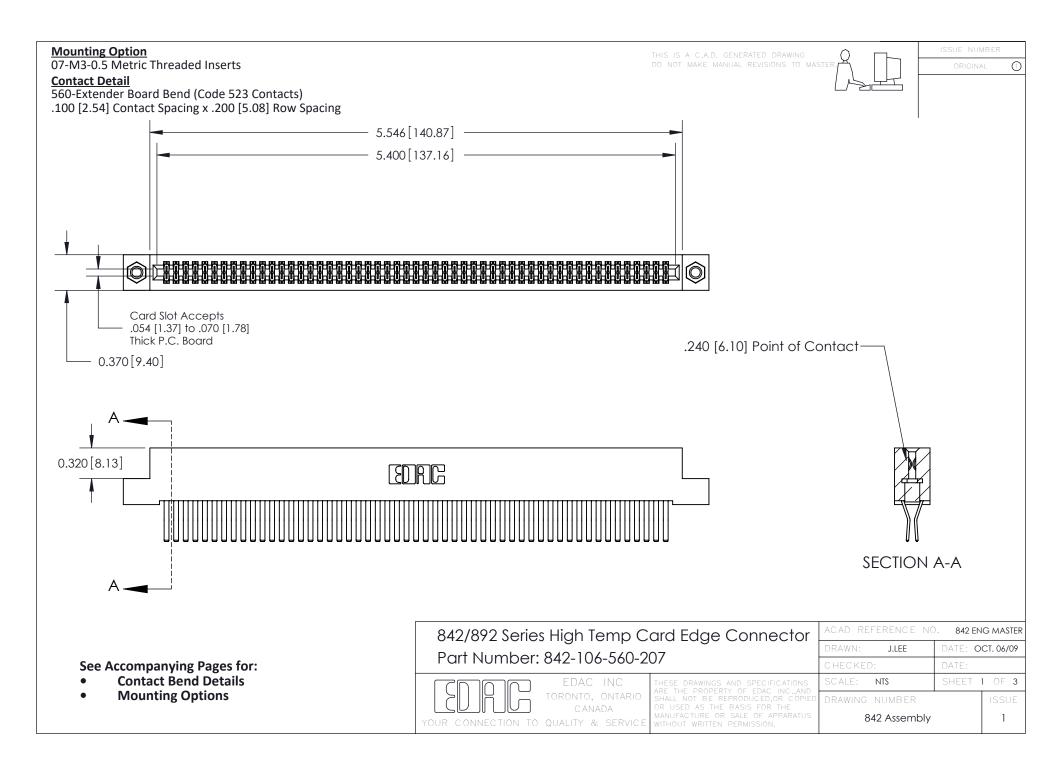

THIS IS A C.A.D. GENERATED DRAWING DO NOT MAKE MANUAL REVISIONS TO MASTER

ORIGINAL (1)



| 842/892 Series High Temp Card Edge Connector<br>Contact Bend Detail |                                                                                                 | ACAD REFERENCE NO. 842 ENG MASTER |             |                  |        |
|---------------------------------------------------------------------|-------------------------------------------------------------------------------------------------|-----------------------------------|-------------|------------------|--------|
|                                                                     |                                                                                                 | DRAWN:                            | J.LEE