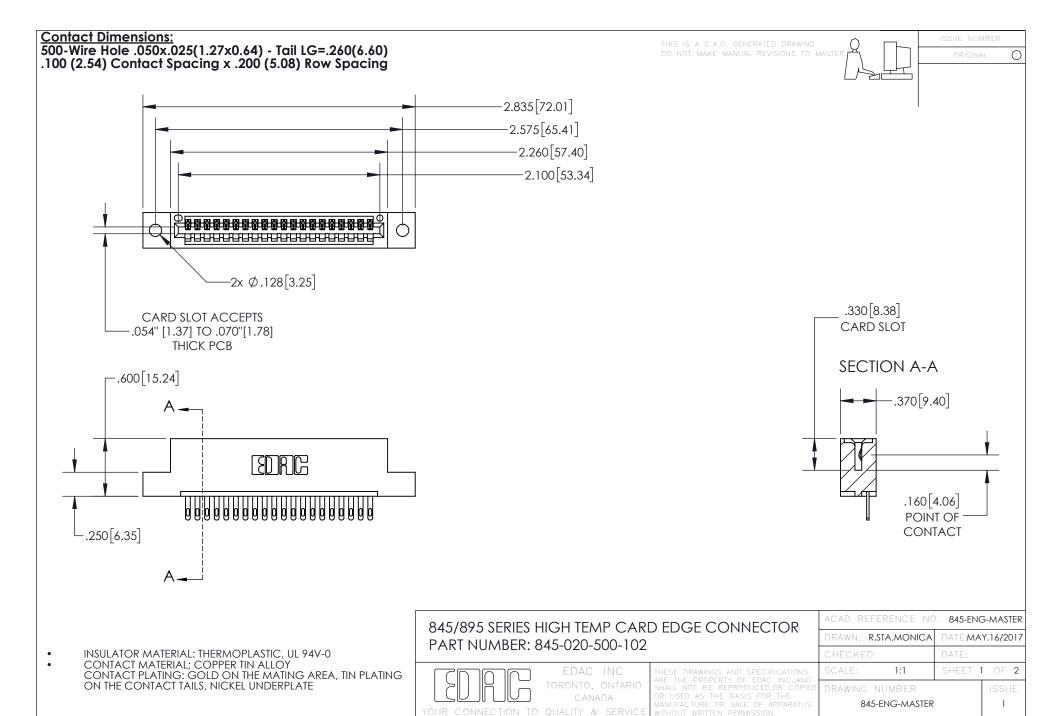

## 845/895 SERIES HIGH TEMP CARD EDGE CONNECTOR CONTACT CODE 555,556,558,559,560 DIMENSIONS

YOUR CONNECTION TO QUALITY & SERVICE

Contact Code 559

|   | ACAD REFERENCE NO. 845-ENG-MASTER |                  |
|---|-----------------------------------|------------------|
|   | DRAWN: R.STA.MONICA               | DATE:MAY.16/2017 |
|   | CHECKED:                          | DATE:            |
|   | SCALE: 1:1                        | SHEET 2 OF 2     |
| D | DRAWING NUMBER                    | ISSUE            |