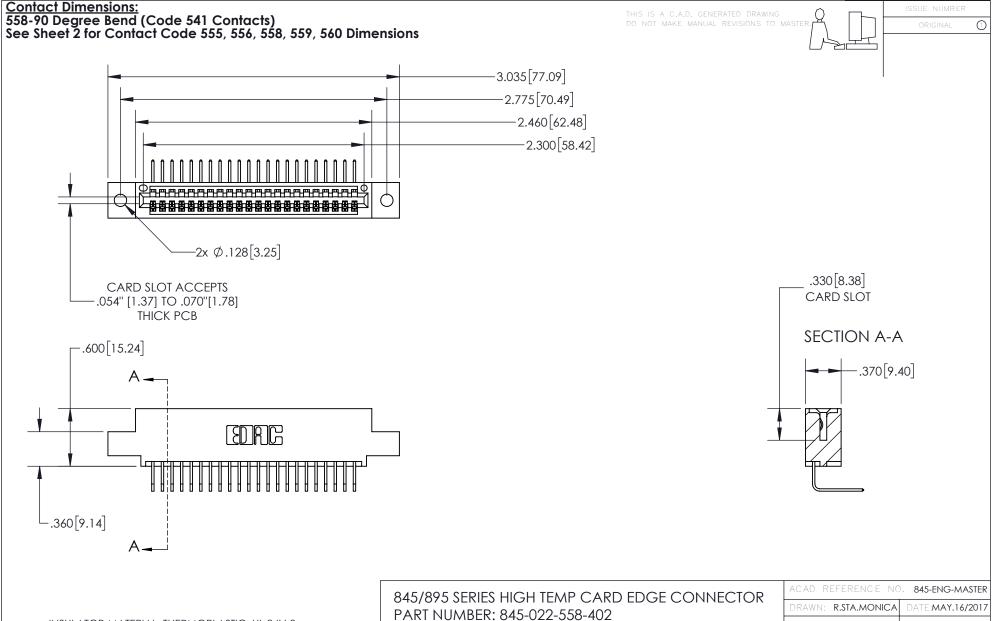

INSULATOR MATERIAL: THERMOPLASTIC, UL 94V-0 CONTACT MATERIAL; COPPER TIN ALLOY
CONTACT PLATING: GOLD ON THE MATING AREA, TIN PLATING
ON THE CONTACT TAILS, NICKEL UNDERPLATE PART NUMBER: 845-022-558-402