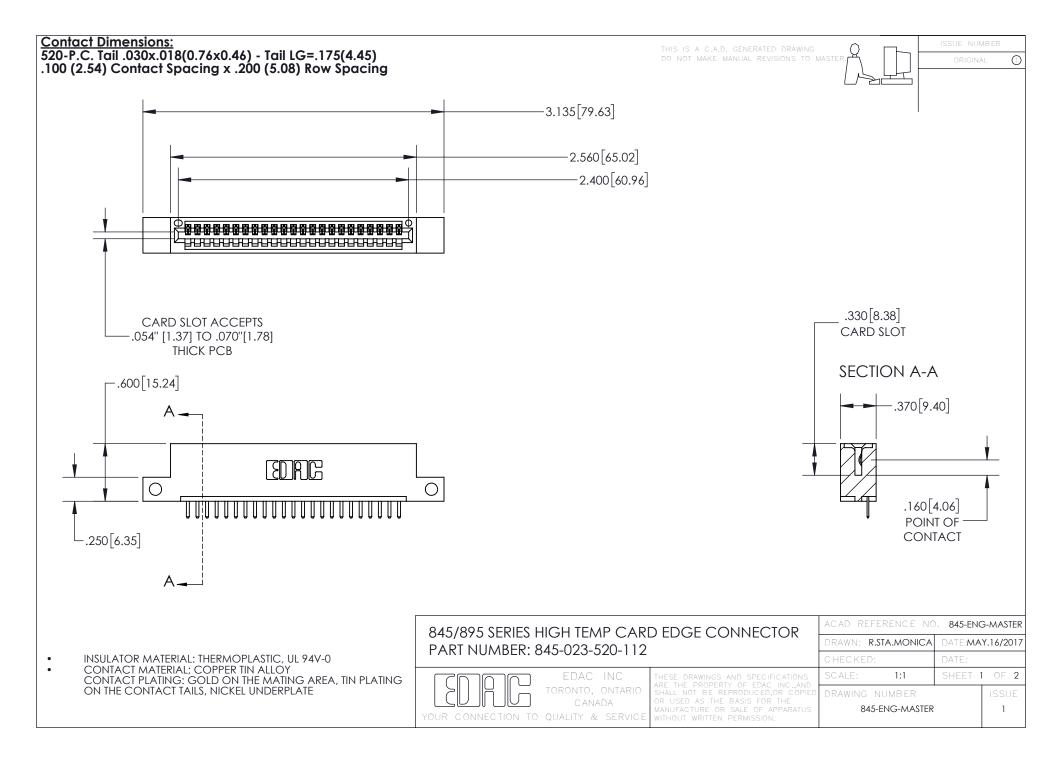

- INSULATOR MATERIAL: THERMOPLASTIC POLYESTER, UL 94V-0 DAP MATERIAL AVAILABLE UPON REQUEST
- CONTACT MATERIAL; COPPER ALLOY

CONTACT PLATING: GOLD ON THE MATING AREA, TIN PLATING ON THE CONTACT TAILS, NICKEL UNDERPLATE