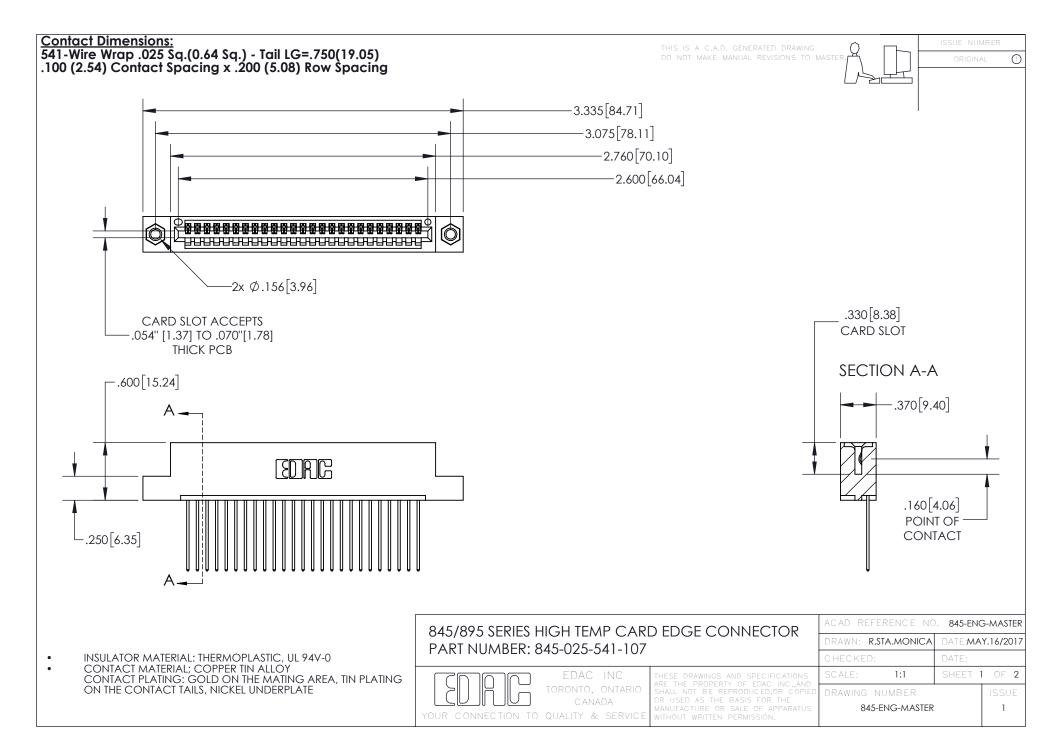

- INSULATOR MATERIAL: THERMOPLASTIC POLYESTER, UL 94V-0 DAP MATERIAL AVAILABLE UPON REQUEST
- CONTACT MATERIAL; COPPER ALLOY

CONTACT PLATING: GOLD ON THE MATING AREA, TIN PLATING ON THE CONTACT TAILS, NICKEL UNDERPLATE

## 845/895 SERIES HIGH TEMP CARD EDGE CONNECTOR CONTACT CODE 555,556,558,559,560 DIMENSIONS

YOUR CONNECTION TO QUALITY & SERVICE

|   | ACAD REFERENCE NO. 845-ENG-MASTER |                  |
|---|-----------------------------------|------------------|
|   | DRAWN: R.STA.MONICA               | DATE:MAY.16/2017 |
|   | CHECKED:                          | DATE:            |
| D | SCALE: 1:1                        | SHEET 2 OF 2     |
|   | DRAWING NUMBER                    | ISSUE            |

845-ENG-MASTER