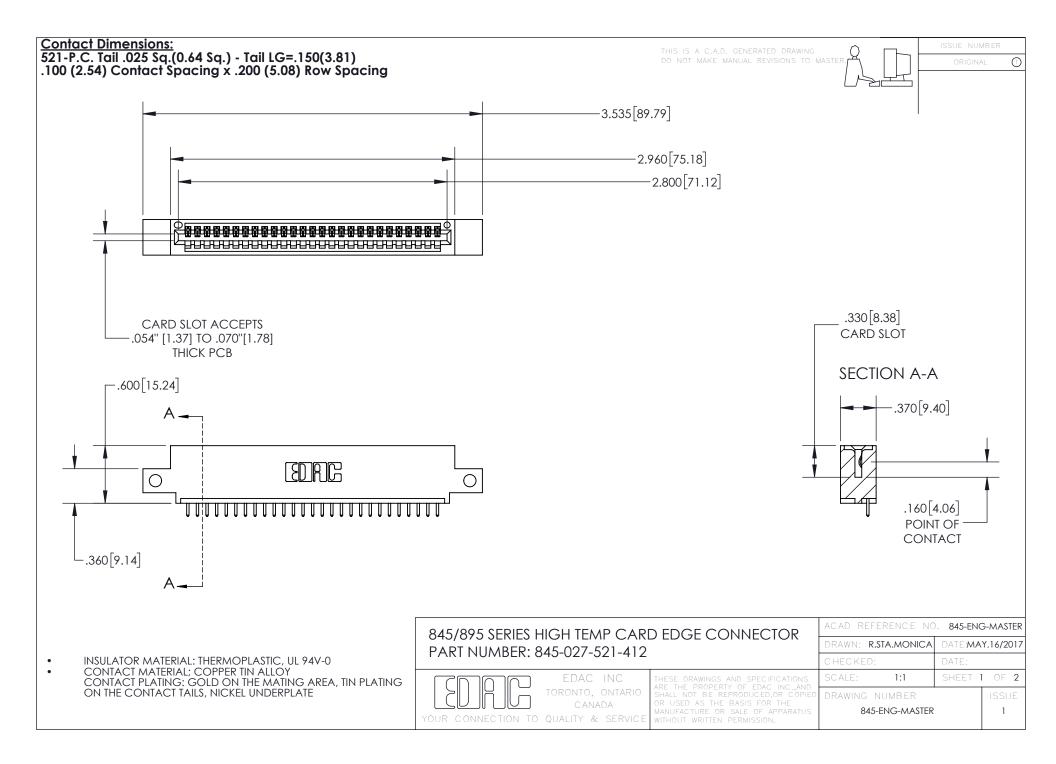

- INSULATOR MATERIAL: THERMOPLASTIC POLYESTER, UL 94V-0 DAP MATERIAL AVAILABLE UPON REQUEST
- CONTACT MATERIAL; COPPER ALLOY

CONTACT PLATING: GOLD ON THE MATING AREA, TIN PLATING ON THE CONTACT TAILS, NICKEL UNDERPLATE