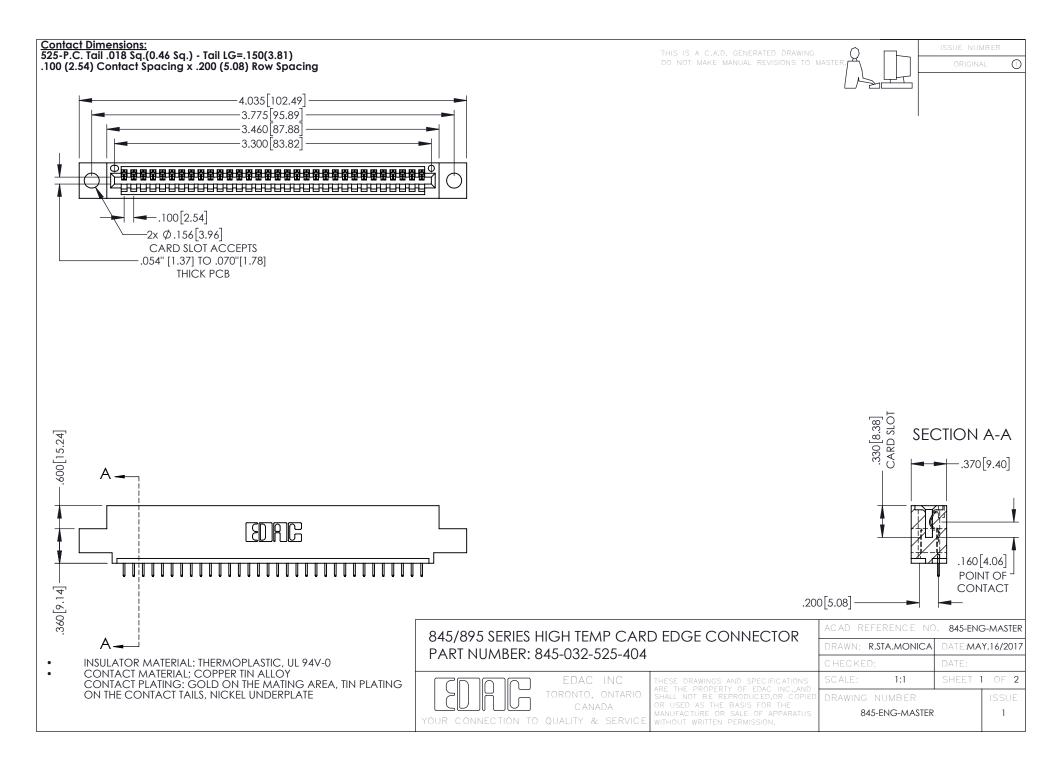

**Contact Code 558** Contact Code 559 Contact Code 560

- INSULATOR MATERIAL: THERMOPLASTIC POLYESTER, UL 94V-0 DAP MATERIAL AVAILABLE UPON REQUEST
- CONTACT MATERIAL; COPPER ALLOY

CONTACT PLATING: GOLD ON THE MATING AREA, TIN PLATING ON THE CONTACT TAILS, NICKEL UNDERPLATE

## 845/895 SERIES HIGH TEMP CARD EDGE CONNECTOR CONTACT CODE 555,556,558,559,560 DIMENSIONS

YOUR CONNECTION TO QUALITY & SERVICE

|   | ACAD REFERENCE NO. 845-ENG-MASTER |                  |
|---|-----------------------------------|------------------|
|   | DRAWN: R.STA.MONICA               | DATE:MAY.16/2017 |
|   | CHECKED:                          | DATE:            |
|   | SCALE: 1:1                        | SHEET 2 OF 2     |
| D | DRAWING NUMBER                    | ISSUE            |