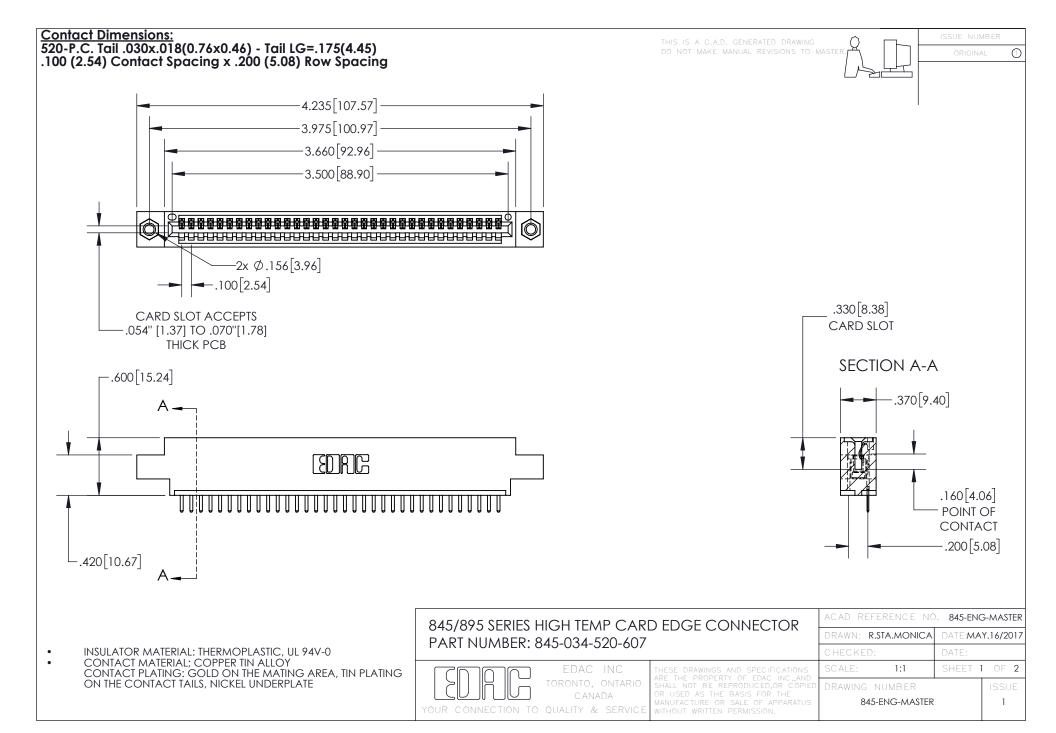

INSULATOR MATERIAL: THERMOPLASTIC POLYESTER, UL 94V-0 DAP MATERIAL AVAILABLE UPON REQUEST

**Contact Code 558** 

CONTACT MATERIAL; COPPER ALLOY CONTACT PLATING: GOLD ON THE MATING AREA, TIN PLATING ON THE CONTACT TAILS, NICKEL UNDERPLATE

## 845/895 SERIES HIGH TEMP CARD EDGE CONNECTOR CONTACT CODE 555,556,558,559,560 DIMENSIONS

YOUR CONNECTION TO QUALITY & SERVICE

Contact Code 559

|   | ACAD REFERENCE NO. 845-ENG-MASTER |                  |  |
|---|-----------------------------------|------------------|--|
|   | DRAWN: R.STA.MONICA               | DATE:MAY.16/2017 |  |
|   | CHECKED:                          | DATE:            |  |
|   | SCALE: 1:1                        | SHEET 2 OF 2     |  |
| D | DRAWING NUMBER                    | ISSUE            |  |

Contact Code 560