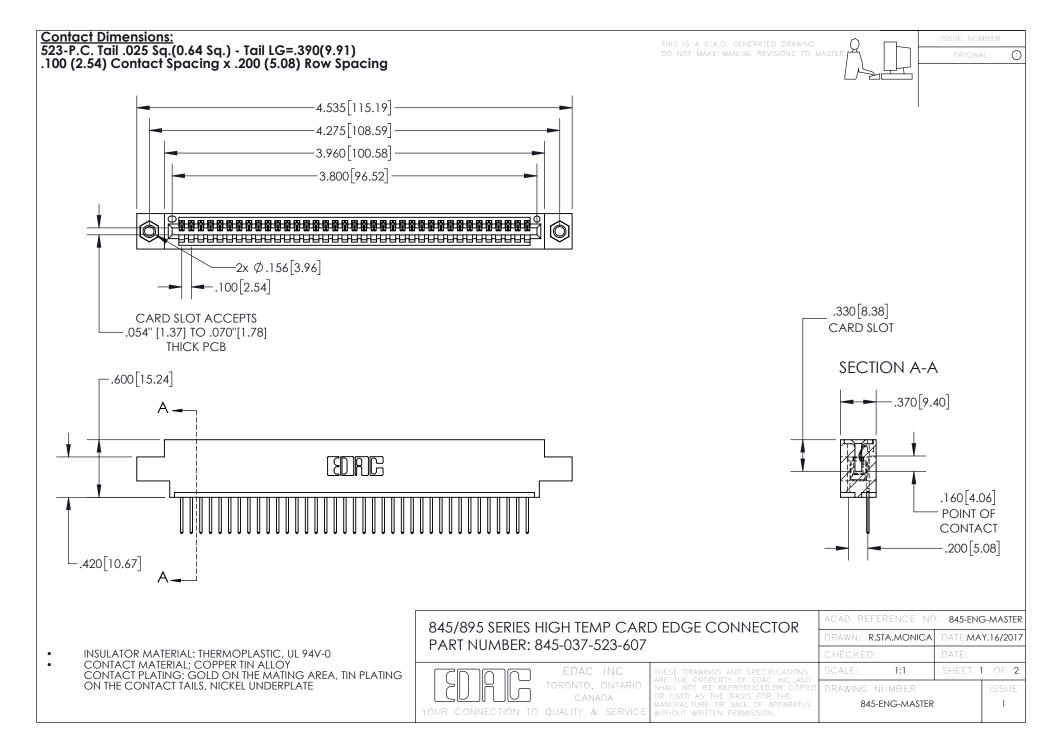

INSULATOR MATERIAL: THERMOPLASTIC POLYESTER, UL 94V-0 DAP MATERIAL AVAILABLE UPON REQUEST

**Contact Code 558** 

CONTACT MATERIAL; COPPER ALLOY CONTACT PLATING: GOLD ON THE MATING AREA, TIN PLATING ON THE CONTACT TAILS, NICKEL UNDERPLATE

## 845/895 SERIES HIGH TEMP CARD EDGE CONNECTOR CONTACT CODE 555,556,558,559,560 DIMENSIONS

YOUR CONNECTION TO QUALITY & SERVICE

Contact Code 559

|   | ACAD REFERENCE NO. 845-ENG-MASTER |                  |  |
|---|-----------------------------------|------------------|--|
|   | DRAWN: R.STA.MONICA               | DATE:MAY.16/2017 |  |
|   | CHECKED:                          | DATE:            |  |
|   | SCALE: 1:1                        | SHEET 2 OF 2     |  |
| D | DRAWING NUMBER                    | ISSUE            |  |

Contact Code 560

845-ENG-MASTER