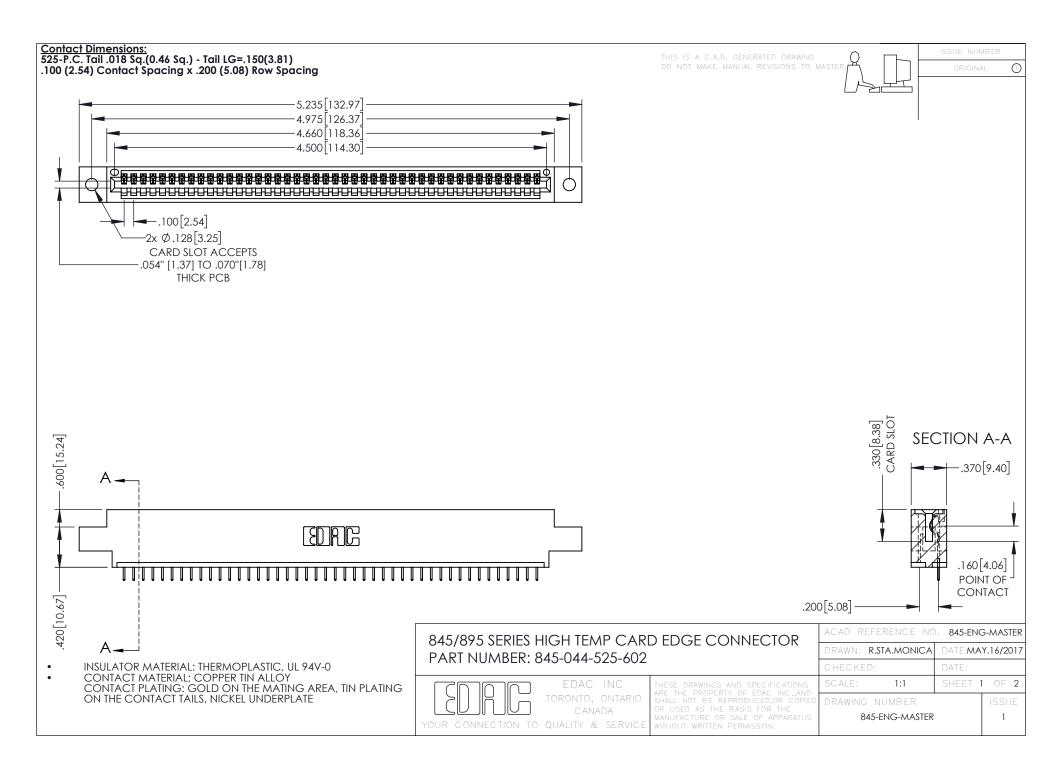

- INSULATOR MATERIAL: THERMOPLASTIC POLYESTER, UL 94V-0 DAP MATERIAL AVAILABLE UPON REQUEST
- CONTACT MATERIAL; COPPER ALLOY

**Contact Code 558** 

CONTACT PLATING: GOLD ON THE MATING AREA, TIN PLATING ON THE CONTACT TAILS, NICKEL UNDERPLATE

## 845/895 SERIES HIGH TEMP CARD EDGE CONNECTOR CONTACT CODE 555,556,558,559,560 DIMENSIONS

YOUR CONNECTION TO QUALITY & SERVICE

Contact Code 559

|   | ACAD REFERENCE NO   | . 845-ENG-MASTER |
|---|---------------------|------------------|
|   | DRAWN: R.STA.MONICA | DATE:MAY.16/2017 |
|   | CHECKED:            | DATE:            |
|   | SCALE: 1:1          | SHEET 2 OF 2     |
| D | DRAWING NUMBER      | ISSUE            |

Contact Code 560

845-ENG-MASTER