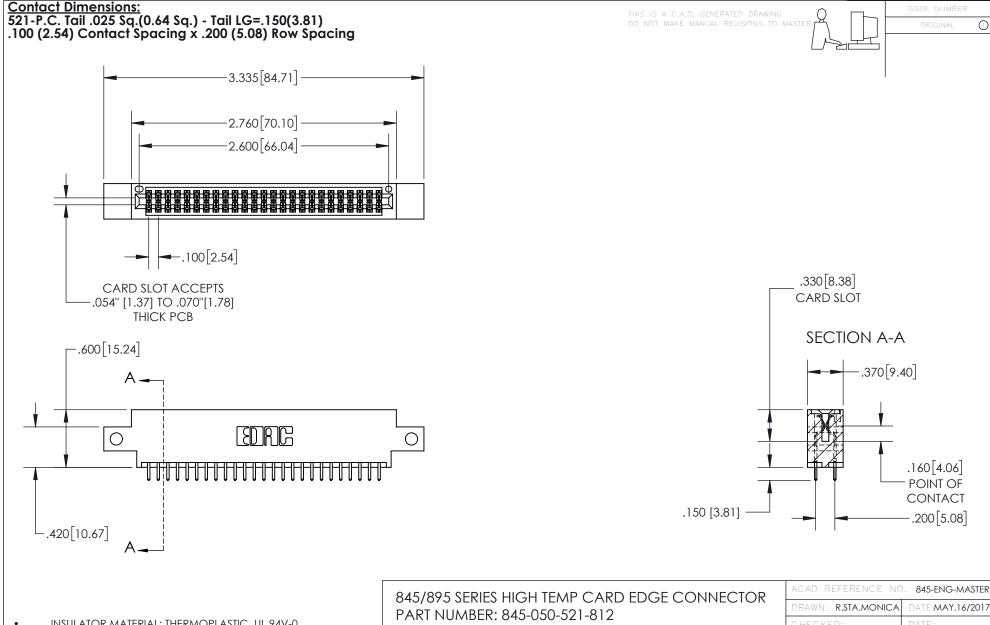

INSULATOR MATERIAL: THERMOPLASTIC, UL 94V-0

CONTACT MATERIAL; COPPER TIN ALLOY
CONTACT PLATING: GOLD ON THE MATING AREA, TIN PLATING
ON THE CONTACT TAILS, NICKEL UNDERPLATE

YOUR CONNECTION TO QUALITY & SERVICE