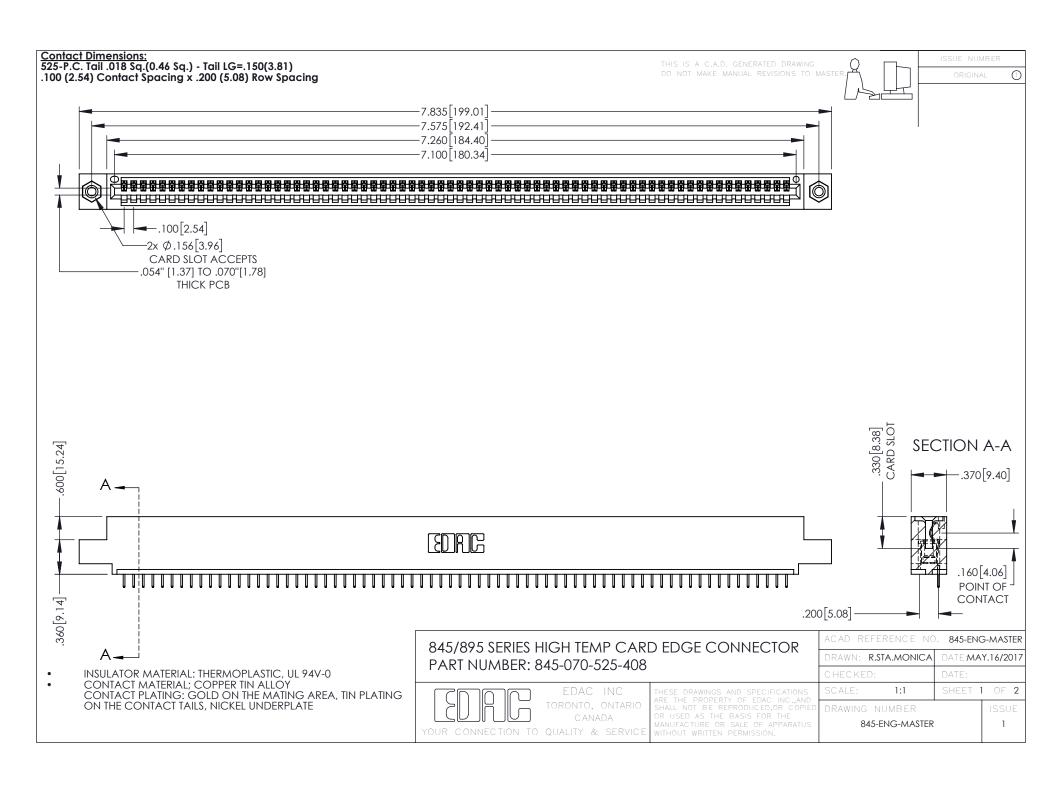

**Contact Code 558** Contact Code 559 Contact Code 560

- INSULATOR MATERIAL: THERMOPLASTIC POLYESTER, UL 94V-0 DAP MATERIAL AVAILABLE UPON REQUEST
- CONTACT MATERIAL; COPPER ALLOY

CONTACT PLATING: GOLD ON THE MATING AREA, TIN PLATING ON THE CONTACT TAILS, NICKEL UNDERPLATE

## 845/895 SERIES HIGH TEMP CARD EDGE CONNECTOR CONTACT CODE 555,556,558,559,560 DIMENSIONS

YOUR CONNECTION TO QUALITY & SERVICE

|   | ACAD REFERENCE NO. 845-ENG-MASTER |                  |
|---|-----------------------------------|------------------|
|   | DRAWN: R.STA.MONICA               | DATE:MAY.16/2017 |
|   | CHECKED:                          | DATE:            |
|   | SCALE: 1:1                        | SHEET 2 OF 2     |
| D | DRAWING NUMBER                    | ISSUE            |

845-ENG-MASTER