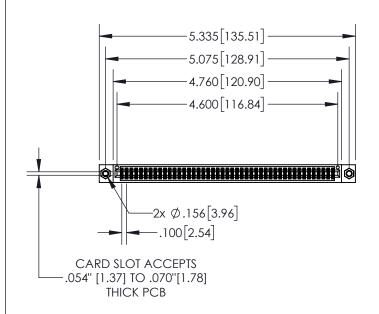

## **Contact Dimensions:**

555-Extender Board Bend (Code 500 Contacts)
See Sheet 2 for Contact Code 555, 556, 558, 559, 560 Dimensions

- INSULATOR MATERIAL: THERMOPLASTIC, UL 94V-0
- CONTACT MATERIAL; COPPER TIN ALLOY CONTACT PLATING: GOLD ON THE MATING AREA, TIN PLATING ON THE CONTACT TAILS, NICKEL UNDERPLATE

| 845/895 SE | RIES HIGH TEMF  | CARD  | EDGE | CONNEC | TOR |
|------------|-----------------|-------|------|--------|-----|
| PART NUME  | BFR: 845-090-55 | 5-807 |      |        |     |

CANADA

| ACAD REFERENCE NO. 845-ENG-MASTER |                  |  |  |  |
|-----------------------------------|------------------|--|--|--|
| DRAWN: R.STA.MONICA               | DATE:MAY.16/2017 |  |  |  |
| CHECKED:                          | DATE:            |  |  |  |
| SCALE: 1:2                        | SHEET 1 OF 2     |  |  |  |
| DRAWING NUMBER                    | ISSUE            |  |  |  |

845-ENG-MASTER

- INSULATOR MATERIAL: THERMOPLASTIC POLYESTER, UL 94V-0 DAP MATERIAL AVAILABLE UPON REQUEST
- CONTACT MATERIAL; COPPER ALLOY

CONTACT PLATING: GOLD ON THE MATING AREA, TIN PLATING ON THE CONTACT TAILS, NICKEL UNDERPLATE