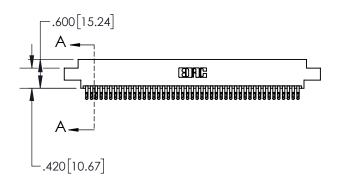

1

| .330[8.38]<br>CARD SLOT |                               |  |  |  |
|-------------------------|-------------------------------|--|--|--|
|                         | [9.40]<br>ON A-A              |  |  |  |
|                         | 60[4.06]<br>OINT OF<br>ONTACT |  |  |  |
| .200[5                  | .08]                          |  |  |  |

## 845/895 SERIES HIGH TEMP CARD EDGE CONNECTOR CONTACT CODE 555,556,558,559,560 DIMENSIONS

YOUR CONNECTION TO QUALITY & SERVICE

|   | ACAD REFERENCE NO. 845-ENG-MASTER |                  |  |  |  |
|---|-----------------------------------|------------------|--|--|--|
|   | DRAWN: R.STA.MONICA               | DATE:MAY.16/2017 |  |  |  |
|   | CHECKED:                          | DATE:            |  |  |  |
|   | SCALE: 1:1                        | SHEET 2 OF 2     |  |  |  |
| D | DRAWING NUMBER                    | ISSUE            |  |  |  |