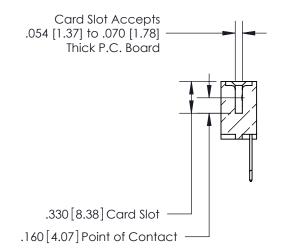

.165[4.19] .375 [9.54] .125(3.18) to .210(5.33) .125(3.18) to .210(5.33)

**Contact Code 558** 

**Contact Code 559** 

**Contact Code 560** 

INSULATOR MATERIAL: THERMOPLASTIC POLYESTER, UL 94V-0 CONTACT MATERIAL; COPPER, NICKEL, TIN ALLOY CA-725 CONTACT PLATING: GOLD ON THE MATING AREA, TIN-LEAD ON THE CONTACT TAILS, NICKEL UNDERPLATE

## 846/896 SERIES HIGH TEMP CARD EDGE CONNECTOR CONTACT CODE 555,556,558,559,560 DIMENSIONS

YOUR CONNECTION TO QUALITY & SERVICE

**EDAC INC** TORONTO, ONTARIO CANADA

THESE DRAWINGS AND SPECIFICATIONS ARE THE PROPERTY OF EDAC INC.,AND SHALL NOT BE REPRODUCED, OR COPIED OR USED AS THE BASIS FOR THE MANUFACTURE OR SALE OF APPARATUS WITHOUT WRITTEN PERMISSION.