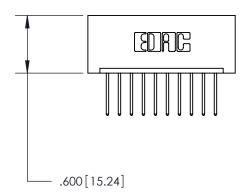

THIS IS A C.A.D. GENERATED DRAWING DO NOT MAKE MANUAL REVISIONS TO MASTER.

ISSUE NUMBER

ORIGINAL

1

.060 [1.52] .200 [5.08] .210[5.33] -.660 [16.76]

.060 [1.52] .150 [3.81] .260[6.6] -**Outside Tails** .660[16.76]

**Outside Tails** 

|  | ACAD REFERENCE NO. |       | 846-ENG-MASTER   |        |
|--|--------------------|-------|------------------|--------|
|  | DRAWN:             | J.LEE | DATE: APR. 22/09 |        |
|  | CHECKED:           |       | DATE:            |        |
|  | SCALE:             | 1:1   | SHEET            | 2 OF 2 |
|  | DRAWING NUMBER     |       | ISSUE            |        |