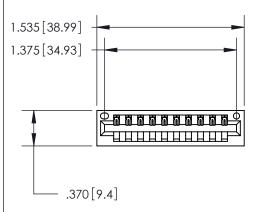

Contact Dimensions: 522-P.C. Tail .025 Sq. (0.64 Sq.) - Tail LG. =.440 (11.18) .125 (3.18) Contact Spacing x .250 (6.35) Row Spacing

- INSULATOR MATERIAL: THERMOPLASTIC POLYESTER, UL 94V-0 CONTACT MATERIAL; COPPER, NICKEL, TIN ALLOY CA-725
- CONTACT PLATING: GOLD ON THE MATING AREA, TIN-LEAD ON THE CONTACT TAILS, NICKEL UNDERPLATE

THIS IS A C.A.D. GENERATED DRAWING DO NOT MAKE MANUAL REVISIONS TO MASTER.

ISSUE NUMBER ORIGINAL

846/896 SERIES HIGH TEMP CARD EDGE CONNECTOR PART NUMBER: 846-010-522-101

**EDAC INC** TORONTO, ONTARIO CANADA