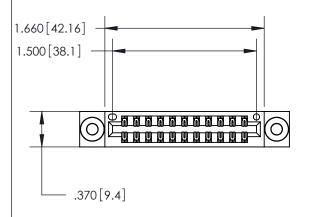

<u>Contact Dimensions:</u> 556-Extender Board Bend (Code 520 Contacts) See Sheet 2 for Contact Code 555, 556, 558, 559, 560 Dimensions

THIS IS A C.A.D. GENERATED DRAWING DO NOT MAKE MANUAL REVISIONS TO MASTER.

ISSUE NUMBER

ORIGINAL

Card Slot Accepts .054 [1.37] to .070 [1.78] Thick P.C. Board .330 [8.38] Card Slot .160 [4.07] Point of Contact —

INSULATOR MATERIAL: THERMOPLASTIC POLYESTER, UL 94V-0 CONTACT MATERIAL; COPPER, NICKEL, TIN ALLOY CA-725

ON THE CONTACT TAILS, NICKEL UNDERPLATE

CONTACT PLATING: GOLD ON THE MATING AREA, TIN-LEAD

## 846/896 SERIES HIGH TEMP CARD EDGE CONNECTOR PART NUMBER: 846-022-556-803

YOUR CONNECTION TO QUALITY & SERVICE

**EDAC INC** TORONTO, ONTARIO CANADA

THESE DRAWINGS AND SPECIFICATIONS ARE THE PROPERTY OF EDAC INC., AND SHALL NOT BE REPRODUCED, OR COPIED OR USED AS THE BASIS FOR THE MANUFACTURE OR SALE OF APPARATUS WITHOUT WRITTEN PERMISSION.