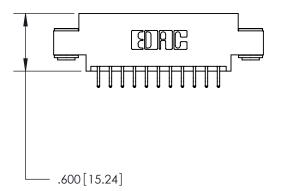

ISSUE NUMBER

ORIGINAL

Card Slot Accepts .054 [1.37] to .070 [1.78] Thick P.C. Board .330 [8.38] Card Slot .160 [4.07] Point of Contact —

INSULATOR MATERIAL: THERMOPLASTIC POLYESTER, UL 94V-0 CONTACT MATERIAL; COPPER, NICKEL, TIN ALLOY CA-725

ON THE CONTACT TAILS, NICKEL UNDERPLATE

CONTACT PLATING: GOLD ON THE MATING AREA, TIN-LEAD

## 846/896 SERIES HIGH TEMP CARD EDGE CONNECTOR PART NUMBER: 846-022-556-803

YOUR CONNECTION TO QUALITY & SERVICE

**EDAC INC** TORONTO, ONTARIO CANADA

THESE DRAWINGS AND SPECIFICATIONS ARE THE PROPERTY OF EDAC INC., AND SHALL NOT BE REPRODUCED, OR COPIED OR USED AS THE BASIS FOR THE MANUFACTURE OR SALE OF APPARATUS WITHOUT WRITTEN PERMISSION.