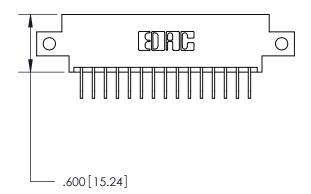

846/896 SERIES HIGH TEMP CARD EDGE CONNECTOR PART NUMBER: 846-030-558-812

YOUR CONNECTION TO QUALITY & SERVICE

**EDAC INC** TORONTO, ONTARIO CANADA

THESE DRAWINGS AND SPECIFICATIONS ARE THE PROPERTY OF EDAC INC.,AND SHALL NOT BE REPRODUCED, OR COPIED OR USED AS THE BASIS FOR THE MANUFACTURE OR SALE OF APPARATUS WITHOUT WRITTEN PERMISSION.