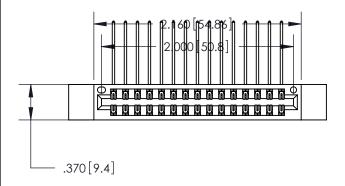

846/896 SERIES HIGH TEMP CARD EDGE CONNECTOR PART NUMBER: 846-030-558-812

YOUR CONNECTION TO QUALITY & SERVICE

**EDAC INC** TORONTO, ONTARIO CANADA

THESE DRAWINGS AND SPECIFICATIONS ARE THE PROPERTY OF EDAC INC.,AND SHALL NOT BE REPRODUCED, OR COPIED OR USED AS THE BASIS FOR THE MANUFACTURE OR SALE OF APPARATUS WITHOUT WRITTEN PERMISSION.

<u>Contact Dimensions:</u>
558-90 Degree Bend (Code 541 Contacts)
See Sheet 2 for Contact Code 555, 556, 558, 559, 560 Dimensions

THIS IS A C.A.D. GENERATED DRAWING DO NOT MAKE MANUAL REVISIONS TO MASTER.