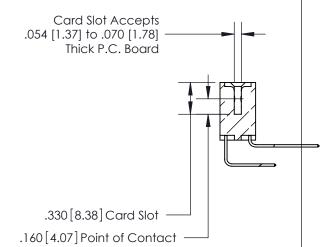

<u>Contact Dimensions:</u>
558-90 Degree Bend (Code 541 Contacts)
See Sheet 2 for Contact Code 555, 556, 558, 559, 560 Dimensions

THIS IS A C.A.D. GENERATED DRAWING DO NOT MAKE MANUAL REVISIONS TO MASTER.