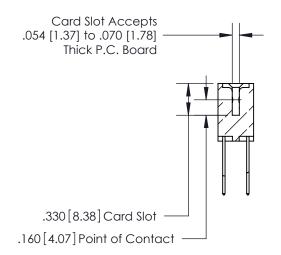

## 846/896 SERIES HIGH TEMP CARD EDGE CONNECTOR CONTACT CODE 555,556,558,559,560 DIMENSIONS

.150 [3.81]

YOUR CONNECTION TO QUALITY & SERVICE

**Contact Code 559** 

**EDAC INC** TORONTO, ONTARIO CANADA

THESE DRAWINGS AND SPECIFICATIONS ARE THE PROPERTY OF EDAC INC.,AND SHALL NOT BE REPRODUCED, OR COPIED OR USED AS THE BASIS FOR THE MANUFACTURE OR SALE OF APPARATUS WITHOUT WRITTEN PERMISSION.