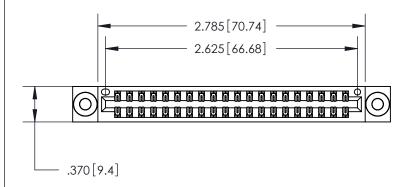

<u>Contact Dimensions:</u> 540-Wire Wrap .025 Sq. (0.64 Sq.) - Tail LG. =.560 (14.22) .125 (3.18) Contact Spacing x .250 (6.35) Row Spacing

THIS IS A C.A.D. GENERATED DRAWING DO NOT MAKE MANUAL REVISIONS TO MASTER.

ISSUE NUMBER

ORIGINAL

1

.600 [15.24]

846/896 SERIES HIGH TEMP CARD EDGE CONNECTOR PART NUMBER: 846-040-540-803

**EDAC INC** TORONTO, ONTARIO CANADA YOUR CONNECTION TO QUALITY & SERVICE

THESE DRAWINGS AND SPECIFICATIONS ARE THE PROPERTY OF EDAC INC., AND SHALL NOT BE REPRODUCED, OR COPIED OR USED AS THE BASIS FOR THE MANUFACTURE OR SALE OF APPARATUS WITHOUT WRITTEN PERMISSION.