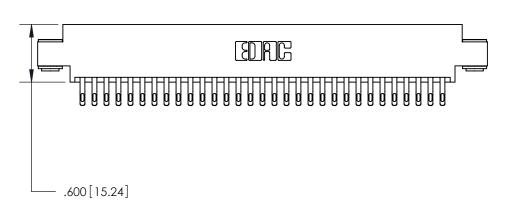

ISSUE NUMBER

ORIGINAL

Card Slot Accepts .054 [1.37] to .070 [1.78] Thick P.C. Board .330 [8.38] Card Slot .160 [4.07] Point of Contact -

INSULATOR MATERIAL: THERMOPLASTIC POLYESTER, UL 94V-0 CONTACT MATERIAL; COPPER, NICKEL, TIN ALLOY CA-725 CONTACT PLATING: GOLD ON THE MATING AREA, TIN-LEAD

ON THE CONTACT TAILS, NICKEL UNDERPLATE

846/896 SERIES HIGH TEMP CARD EDGE CONNECTOR PART NUMBER: 846-062-555-803

YOUR CONNECTION TO QUALITY & SERVICE

**EDAC INC** TORONTO, ONTARIO CANADA

THESE DRAWINGS AND SPECIFICATIONS ARE THE PROPERTY OF EDAC INC.,AND SHALL NOT BE REPRODUCED, OR COPIED OR USED AS THE BASIS FOR THE MANUFACTURE OR SALE OF APPARATUS WITHOUT WRITTEN PERMISSION.