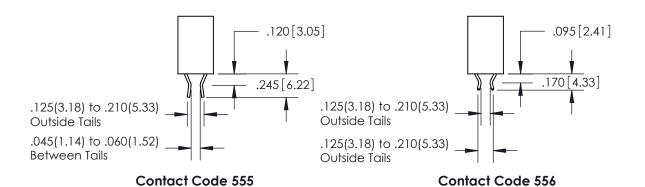

<u>Contact Dimensions:</u> 555-Extender Board Bend (Code 500 Contacts) See Sheet 2 for Contact Code 555, 556, 558, 559, 560 Dimensions

THIS IS A C.A.D. GENERATED DRAWING DO NOT MAKE MANUAL REVISIONS TO MASTER.

THIS IS A C.A.D. GENERATED DRAWING DO NOT MAKE MANUAL REVISIONS TO MASTER.

ISSUE NUMBER

.165[4.19]

ORIGINAL

1

.060 [1.52] .150 [3.81] .125(3.18) to .210(5.33)

.375 [9.54] .125(3.18) to .210(5.33)

**Contact Code 558** 

**Contact Code 559** 

**Contact Code 560** 

INSULATOR MATERIAL: THERMOPLASTIC POLYESTER, UL 94V-0 CONTACT MATERIAL; COPPER, NICKEL, TIN ALLOY CA-725 CONTACT PLATING: GOLD ON THE MATING AREA, TIN-LEAD ON THE CONTACT TAILS, NICKEL UNDERPLATE

## 846/896 SERIES HIGH TEMP CARD EDGE CONNECTOR CONTACT CODE 555,556,558,559,560 DIMENSIONS

YOUR CONNECTION TO QUALITY & SERVICE

**EDAC INC** TORONTO, ONTARIO CANADA

THESE DRAWINGS AND SPECIFICATIONS ARE THE PROPERTY OF EDAC INC.,AND SHALL NOT BE REPRODUCED, OR COPIED OR USED AS THE BASIS FOR THE MANUFACTURE OR SALE OF APPARATUS WITHOUT WRITTEN PERMISSION.