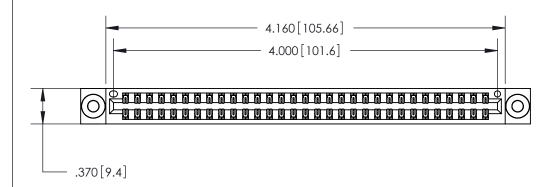

<u>Contact Dimensions:</u> 555-Extender Board Bend (Code 500 Contacts) See Sheet 2 for Contact Code 555, 556, 558, 559, 560 Dimensions

THIS IS A C.A.D. GENERATED DRAWING DO NOT MAKE MANUAL REVISIONS TO MASTER.

ISSUE NUMBER

ORIGINAL

Card Slot Accepts .054 [1.37] to .070 [1.78] Thick P.C. Board .330 [8.38] Card Slot .160 [4.07] Point of Contact -

INSULATOR MATERIAL: THERMOPLASTIC POLYESTER, UL 94V-0 CONTACT MATERIAL; COPPER, NICKEL, TIN ALLOY CA-725 CONTACT PLATING: GOLD ON THE MATING AREA, TIN-LEAD

ON THE CONTACT TAILS, NICKEL UNDERPLATE

846/896 SERIES HIGH TEMP CARD EDGE CONNECTOR PART NUMBER: 846-062-555-803

YOUR CONNECTION TO QUALITY & SERVICE

**EDAC INC** TORONTO, ONTARIO CANADA

THESE DRAWINGS AND SPECIFICATIONS ARE THE PROPERTY OF EDAC INC.,AND SHALL NOT BE REPRODUCED, OR COPIED OR USED AS THE BASIS FOR THE MANUFACTURE OR SALE OF APPARATUS WITHOUT WRITTEN PERMISSION.