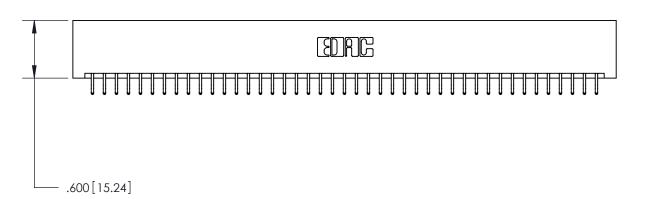

THIS IS A C.A.D. GENERATED DRAWING DO NOT MAKE MANUAL REVISIONS TO MASTER.

ISSUE NUMBER

ORIGINAL

1

.060 [1.52] .200 [5.08] .210[5.33] -.660 [16.76]

.060 [1.52] .150 [3.81] .260[6.6] -**Outside Tails** .660[16.76]

**Outside Tails** 

|  | ACAD REFERENCE NO. |       | 846-ENG-MASTER   |        |
|--|--------------------|-------|------------------|--------|
|  | DRAWN:             | J.LEE | DATE: APR. 22/09 |        |
|  | CHECKED:           |       | DATE:            |        |
|  | SCALE:             | 1:1   | SHEET            | 2 OF 2 |
|  | DRAWING NUMBER     |       | ISSUE            |        |