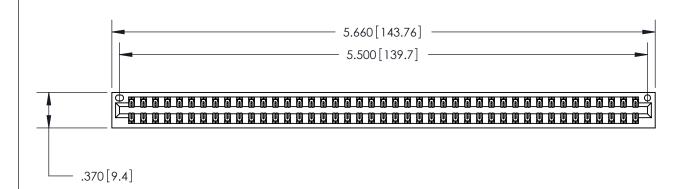

<u>Contact Dimensions:</u> 556-Extender Board Bend (Code 520 Contacts) See Sheet 2 for Contact Code 555, 556, 558, 559, 560 Dimensions

THIS IS A C.A.D. GENERATED DRAWING DO NOT MAKE MANUAL REVISIONS TO MASTER.

ISSUE NUMBER

ORIGINAL

(1)

Card Slot Accepts .054 [1.37] to .070 [1.78] Thick P.C. Board .330[8.38] Card Slot -.160 [4.07] Point of Contact -

INSULATOR MATERIAL: THERMOPLASTIC POLYESTER, UL 94V-0 CONTACT MATERIAL; COPPER, NICKEL, TIN ALLOY CA-725

CONTACT PLATING: GOLD ON THE MATING AREA, TIN-LEAD ON THE CONTACT TAILS, NICKEL UNDERPLATE

846/896 SERIES HIGH TEMP CARD EDGE CONNECTOR PART NUMBER: 846-086-556-201

YOUR CONNECTION TO QUALITY & SERVICE

**EDAC INC** TORONTO, ONTARIO CANADA