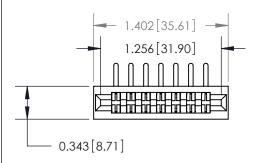

## **Contact Detail**

90 Degree Bend (Code 522 and 540 Contacts)

.156 [3.96] Contact Spacing x .200 [5.08] Row Spacing

**See Accompanying Page for:** 

**Contact Bend Details** 

**SECTION A-A** 

.095 [2.41] Point of Contact (Measured from bottom of Card Slot) Card Slot Accepts .054 [1.37] to .070 [1.78] Thick P.C. Board