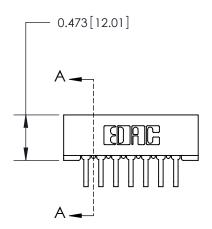

## **Contact Detail**

90 Degree Bend (Code 522 and 540 Contacts)

.156 [3.96] Contact Spacing x .200 [5.08] Row Spacing

**See Accompanying Page for:** 

**Contact Bend Details** 

**SECTION A-A** 

.095 [2.41] Point of Contact (Measured from bottom of Card Slot) Card Slot Accepts .054 [1.37] to .070 [1.78] Thick P.C. Board