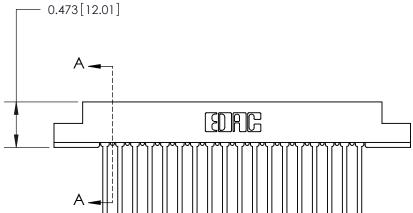

## **Contact Detail**

Wire Wrap .046x.013(1.17x0.33) - Tail LG=.708(17.98)

.156 [3.96] Contact Spacing x .200 [5.08] Row Spacing

**SECTION A-A** 

.095 [2.41] Point of Contact (Measured from bottom of Card Slot)