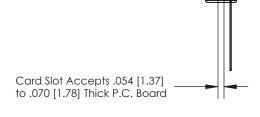

## **Contact Detail**

Wire Wrap .046x.013(1.17x0.33) - Tail LG=.708(17.98)

.156 [3.96] Contact Spacing x .200 [5.08] Row Spacing

**SECTION A-A** 

.095 [2.41] Point of Contact (Measured from bottom of Card Slot)