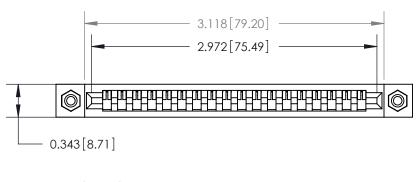

**Mounting Option** 

#4-40 Unified Threaded Inserts

**See Accompanying Page for:** 

**Contact Bend Details** 

807/857 Series High Temp Card Edge Connector Part Number: 857-018-445-108

YOUR CONNECTION TO QUALITY & SERVICE

| ACAD REFERENCE NO. 807 ENG MASTER |                  |
|-----------------------------------|------------------|
| DRAWN: J.LEE                      | DATE: AUG. 11/09 |
| CHECKED:                          | DATE:            |
| SCALE: NTS                        | SHEET 1 OF 2     |
| DRAWING NUMBER                    | ISSUE            |
| 807 Assembly                      | 1                |