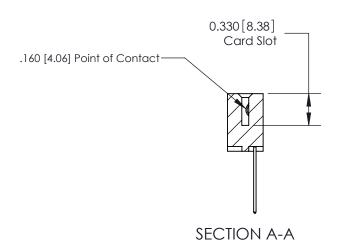

ISSUE NUMBER

ORIGINAL

1

|                     | 837/887 Series High Temp Card Edge Connector |                                                                                                                                                                                     | ACAD REFERENCE | NO. 837 EN       | 837 ENG MASTER |  |
|---------------------|----------------------------------------------|-------------------------------------------------------------------------------------------------------------------------------------------------------------------------------------|----------------|------------------|----------------|--|
| Contact Bend Detail |                                              | DRAWN: J.LEE                                                                                                                                                                        | DATE: OC       | DATE: OCT. 06/09 |                |  |
|                     | Confider Bend Defail                         |                                                                                                                                                                                     | CHECKED:       | DATE:            |                |  |
|                     | EDAC INC THE                                 | TORONTO, ONTARIO CANADA  TORONTO, ONTARIO CANADA  ARE THE PROPERTY OF EDAC INC.,AND SHALL NOT BE REPRODUCED,OR COPIED OR USED AS THE BASIS FOR THE MANUFACTURE OR SALE OF APPARATUS | SCALE: NTS     | SHEET            | 2 <b>OF</b> 2  |  |
|                     | TORONTO, ONTARIO                             |                                                                                                                                                                                     | DRAWING NUMBER |                  | ISSUE          |  |
|                     | YOUR CONNECTION TO QUALITY & SERVICE         |                                                                                                                                                                                     | 837 Assembly   |                  | 1              |  |