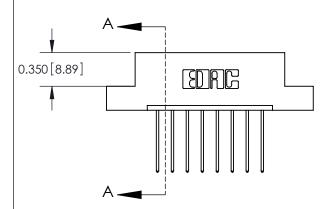

**Mounting Option** 

02-.128 (3.25) Dia. Mounting Holes

## **Contact Detail**

542-Wire Wrap .025 Sq.(0.64 Sq.) - Tail LG=.645(16.38) .156 [3.96] Contact Spacing x .200 [5.08] Row Spacing

**See Accompanying Pages for: Contact Bend Details** 

THIS IS A C.A.D. GENERATED DRAWING DO NOT MAKE MANUAL REVISIONS TO MASTER.