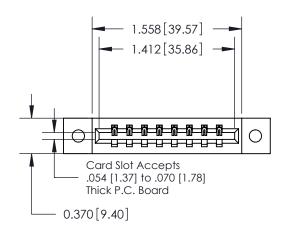

**Mounting Option** 

02-.128 (3.25) Dia. Mounting Holes

## **Contact Detail**

542-Wire Wrap .025 Sq.(0.64 Sq.) - Tail LG=.645(16.38) .156 [3.96] Contact Spacing x .200 [5.08] Row Spacing

**See Accompanying Pages for: Contact Bend Details** 

THIS IS A C.A.D. GENERATED DRAWING DO NOT MAKE MANUAL REVISIONS TO MASTER.