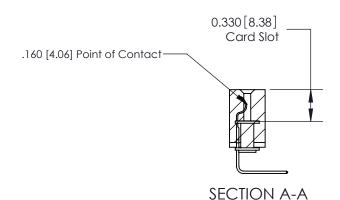

**See Accompanying Pages for:** 

**Contact Bend Details** 

837/887 Series High Temp Card Edge Connector Part Number: 887-015-558-103

YOUR CONNECTION TO QUALITY & SERVICE

**EDAC INC** TORONTO, ONTARIO CANADA