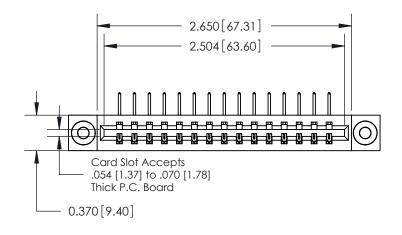

**See Accompanying Pages for:** 

**Contact Bend Details** 

837/887 Series High Temp Card Edge Connector Part Number: 887-015-558-103

YOUR CONNECTION TO QUALITY & SERVICE

**EDAC INC** TORONTO, ONTARIO CANADA