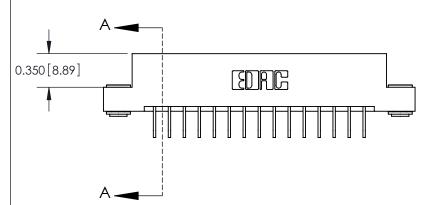

**See Accompanying Pages for:** 

**Contact Bend Details** 

837/887 Series High Temp Card Edge Connector Part Number: 887-015-558-103

YOUR CONNECTION TO QUALITY & SERVICE

**EDAC INC** TORONTO, ONTARIO CANADA