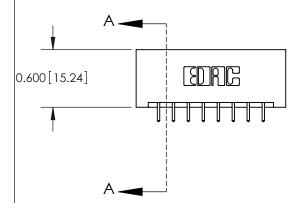

ORIGINAL

837/887 Series High Temp Card Edge Connector Part Number: 887-016-521-201

**EDAC INC** TORONTO, ONTARIO CANADA

THESE DRAWINGS AND SPECIFICATIONS ARE THE PROPERTY OF EDAC INC.,AND SHALL NOT BE REPRODUCED, OR COPIED OR USED AS THE BASIS FOR THE MANUFACTURE OR SALE OF APPARATUS WITHOUT WRITTEN PERMISSION.