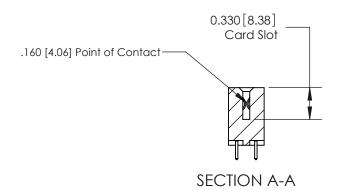

## **Contact Detail**

521-P.C. Tail .025 Sq.(0.64 Sq.) - Tail LG=.150(3.81) .156 [3.96] Contact Spacing x .200 [5.08] Row Spacing

**See Accompanying Pages for: Contact Bend Details** 

THIS IS A C.A.D. GENERATED DRAWING DO NOT MAKE MANUAL REVISIONS TO MASTER.