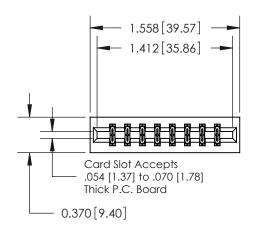

## **Contact Detail**

521-P.C. Tail .025 Sq.(0.64 Sq.) - Tail LG=.150(3.81) .156 [3.96] Contact Spacing x .200 [5.08] Row Spacing

**See Accompanying Pages for: Contact Bend Details** 

THIS IS A C.A.D. GENERATED DRAWING DO NOT MAKE MANUAL REVISIONS TO MASTER.

ORIGINAL

837/887 Series High Temp Card Edge Connector Part Number: 887-016-521-201

**EDAC INC** TORONTO, ONTARIO CANADA

THESE DRAWINGS AND SPECIFICATIONS ARE THE PROPERTY OF EDAC INC.,AND SHALL NOT BE REPRODUCED, OR COPIED OR USED AS THE BASIS FOR THE MANUFACTURE OR SALE OF APPARATUS WITHOUT WRITTEN PERMISSION.