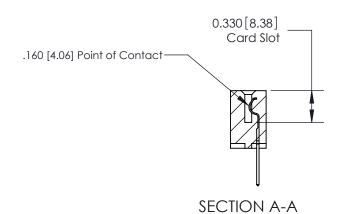

## **Contact Detail**

523-P.C. Tail .025 Sq.(0.64 Sq.) - Tail LG=.390(9.91)

.156 [3.96] Contact Spacing x .200 [5.08] Row Spacing

THIS IS A C.A.D. GENERATED DRAWING DO NOT MAKE MANUAL REVISIONS TO MASTER.