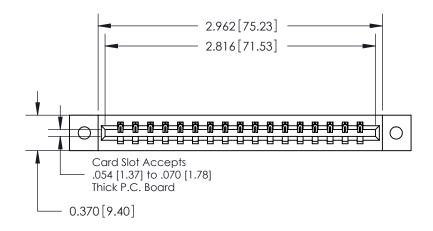

**Mounting Option** 

02-.128 (3.25) Dia. Mounting Holes

## **Contact Detail**

523-P.C. Tail .025 Sq.(0.64 Sq.) - Tail LG=.390(9.91)

.156 [3.96] Contact Spacing x .200 [5.08] Row Spacing

THIS IS A C.A.D. GENERATED DRAWING DO NOT MAKE MANUAL REVISIONS TO MASTER.