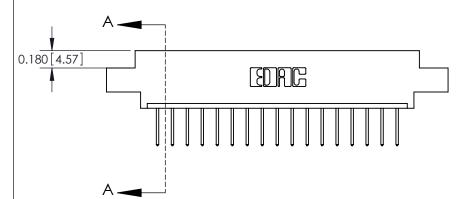

ISSUE NUMBER

ORIGINAL

**See Accompanying Pages for:** 

**Contact Bend Details** 

837/887 Series High Temp Card Edge Connector Part Number: 887-017-523-602

**EDAC INC** TORONTO, ONTARIO CANADA

THESE DRAWINGS AND SPECIFICATIONS ARE THE PROPERTY OF EDAC INC.,AND SHALL NOT BE REPRODUCED, OR COPIED OR USED AS THE BASIS FOR THE MANUFACTURE OR SALE OF APPARATUS WITHOUT WRITTEN PERMISSION.