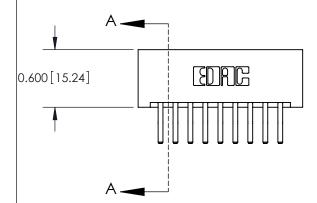

ISSUE NUMBER

ORIGINAL

837/887 Series High Temp Card Edge Connector Part Number: 887-018-560-201

YOUR CONNECTION TO QUALITY & SERVICE

**EDAC INC** TORONTO, ONTARIO CANADA

THESE DRAWINGS AND SPECIFICATIONS ARE THE PROPERTY OF EDAC INC.,AND SHALL NOT BE REPRODUCED, OR COPIED OR USED AS THE BASIS FOR THE MANUFACTURE OR SALE OF APPARATUS WITHOUT WRITTEN PERMISSION.

SECTION A-A

ISSUE NUMBER

ORIGINAL

1

|                     | 837/887 Series High Temp Card Edge Connector |                                                                                           | ACAD REFERENCE | NO. 837 EN       | 837 ENG MASTER |  |
|---------------------|----------------------------------------------|-------------------------------------------------------------------------------------------|----------------|------------------|----------------|--|
| Contact Bend Detail |                                              | DRAWN: J.LEE                                                                              | DATE: OC       | DATE: OCT. 06/09 |                |  |
|                     | Confact Bend Defail                          |                                                                                           | CHECKED:       | DATE:            |                |  |
|                     | EDAC INC THESE DRAW                          | THESE DRAWINGS AND SPECIFICATIONS                                                         | SCALE: NTS     | SHEET            | 2 <b>OF</b> 2  |  |
|                     | TORONTO, ONTARIO                             | ARE THE PROPERTY OF EDAC INC.,AND SHALL NOT BE REPRODUCED,OR COPIED                       | DRAWING NUMBER |                  | ISSUE          |  |
|                     | YOUR CONNECTION TO QUALITY & SERVICE         | OR USED AS THE BASIS FOR THE MANUFACTURE OR SALE OF APPARATUS WITHOUT WRITTEN PERMISSION. | 837 Assembly   |                  | 1              |  |