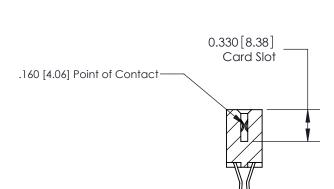

## **Contact Detail**

560-Extender Board Bend (Code 523 Contacts)

.156 [3.96] Contact Spacing x .200 [5.08] Row Spacing

**See Accompanying Pages for:** 

**Contact Bend Details** 

THIS IS A C.A.D. GENERATED DRAWING DO NOT MAKE MANUAL REVISIONS TO MASTER.

SECTION A-A

ISSUE NUMBER

ORIGINAL

1

|                     | 837/887 Series High Temp Card Edge Connector |                                                                                           | ACAD REFERENCE | NO. 837 EN       | 837 ENG MASTER |  |
|---------------------|----------------------------------------------|-------------------------------------------------------------------------------------------|----------------|------------------|----------------|--|
| Contact Bend Detail |                                              | DRAWN: J.LEE                                                                              | DATE: OC       | DATE: OCT. 06/09 |                |  |
|                     | Confact Bend Defail                          |                                                                                           | CHECKED:       | DATE:            |                |  |
|                     | EDAC INC THESE DRAW                          | THESE DRAWINGS AND SPECIFICATIONS                                                         | SCALE: NTS     | SHEET            | 2 <b>OF</b> 2  |  |
|                     | TORONTO, ONTARIO                             | ARE THE PROPERTY OF EDAC INC.,AND SHALL NOT BE REPRODUCED,OR COPIED                       | DRAWING NUMBER |                  | ISSUE          |  |
|                     | YOUR CONNECTION TO QUALITY & SERVICE         | OR USED AS THE BASIS FOR THE MANUFACTURE OR SALE OF APPARATUS WITHOUT WRITTEN PERMISSION. | 837 Assembly   |                  | 1              |  |