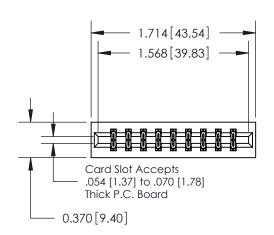

ISSUE NUMBER

ORIGINAL

837/887 Series High Temp Card Edge Connector Part Number: 887-018-560-201

YOUR CONNECTION TO QUALITY & SERVICE

**EDAC INC** TORONTO, ONTARIO CANADA

THESE DRAWINGS AND SPECIFICATIONS ARE THE PROPERTY OF EDAC INC.,AND SHALL NOT BE REPRODUCED, OR COPIED OR USED AS THE BASIS FOR THE MANUFACTURE OR SALE OF APPARATUS WITHOUT WRITTEN PERMISSION.