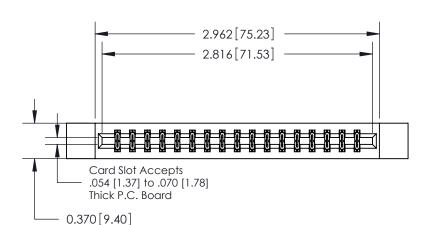

**Mounting Option** 

12-.128 (3.25) Dia. Side Mounting Holes

## **Contact Detail**

542-Wire Wrap .025 Sq.(0.64 Sq.) - Tail LG=.645(16.38)

.156 [3.96] Contact Spacing x .200 [5.08] Row Spacing

THIS IS A C.A.D. GENERATED DRAWING DO NOT MAKE MANUAL REVISIONS TO MASTER.