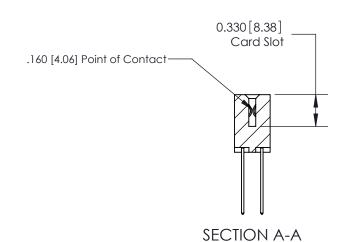

## **Contact Detail**

542-Wire Wrap .025 Sq.(0.64 Sq.) - Tail LG=.645(16.38)

.156 [3.96] Contact Spacing x .200 [5.08] Row Spacing

THIS IS A C.A.D. GENERATED DRAWING DO NOT MAKE MANUAL REVISIONS TO MASTER.