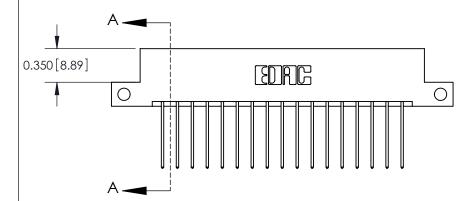

**Mounting Option** 

12-.128 (3.25) Dia. Side Mounting Holes

## **Contact Detail**

542-Wire Wrap .025 Sq.(0.64 Sq.) - Tail LG=.645(16.38)

.156 [3.96] Contact Spacing x .200 [5.08] Row Spacing





THIS IS A C.A.D. GENERATED DRAWING DO NOT MAKE MANUAL REVISIONS TO MASTER.



ISSUE NUMBER

ORIGINAL



**See Accompanying Pages for:** 

**Contact Bend Details** 

837/887 Series High Temp Card Edge Connector Part Number: 887-034-542-212



**EDAC INC** TORONTO, ONTARIO CANADA

THESE DRAWINGS AND SPECIFICATIONS ARE THE PROPERTY OF EDAC INC.,AND SHALL NOT BE REPRODUCED, OR COPIED OR USED AS THE BASIS FOR THE MANUFACTURE OR SALE OF APPARATUS WITHOUT WRITTEN PERMISSION.

| ACAD REFERENCE NO. | 837 ENG MASTER   |  |  |
|--------------------|------------------|--|--|
| DRAWN: J.LEE       | DATE: OCT. 06/09 |  |  |
| CHECKED:           | D: DATE:         |  |  |
| SCALE: NTS         | SHEET 1 OF 2     |  |  |
| DRAWING NUMBER     | ISSUE            |  |  |
| 837 Assembly       | 1