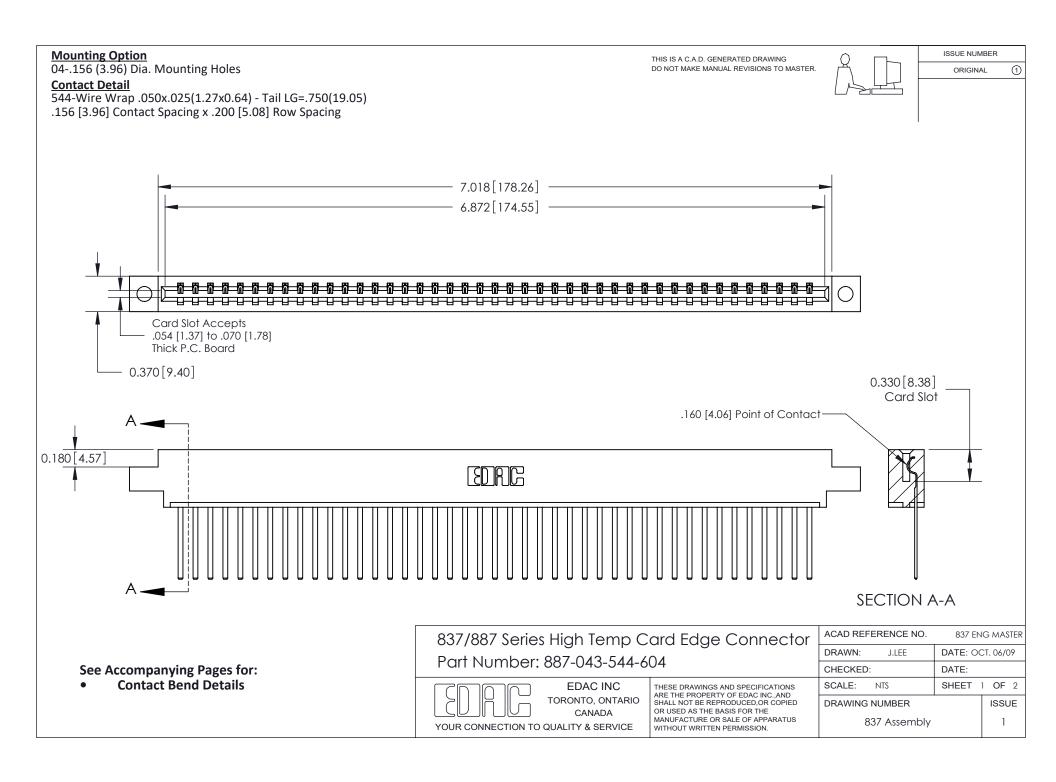

ISSUE NUMBER

ORIGINAL

1



|  | 837/887 Series High Temp Card Edge Connector<br>Contact Bend Detail   |                                                                                                                                                                                                  | ACAD REFERENCE | NO. 837 EN | 837 ENG MASTER   |  |
|--|-----------------------------------------------------------------------|--------------------------------------------------------------------------------------------------------------------------------------------------------------------------------------------------|----------------|------------|------------------|--|
|  |                                                                       |