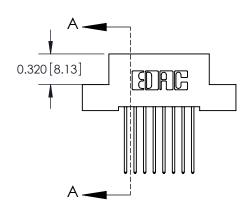

**Mounting Option** 

02-.128 (3.25) Wide Mounting Slots

## **Contact Detail**

542-Wire Wrap .025 Sq.(0.64 Sq.) - Tail LG=.655(16.64) .100 [2.54] Contact Spacing x .200 [5.08] Row Spacing





**See Accompanying Pages for:** 

- **Contact Bend Details**
- **Mounting Options**



.240 [6.10] Point of Contact-



842/892 Series High Temp Card Edge Connector Part Number: 892-016-542-202



|          | DRAWN: J.LEE   | DATE: OCT. 06/09 |
|----------|----------------|------------------|
|          | CHECKED:       | DATE:            |
| NS<br>ND | SCALE: NTS     | SHEET 1 OF 3     |
| PIED     | DRAWING NUMBER | ISSUE            |

842 Assembly

**SECTION A-A** 

842 ENG MASTER

THIS IS A C.A.D. GENERATED DRAWING DO NOT MAKE MANUAL REVISIONS TO MASTER

ORIGINAL (1)



| 842/892 Series High Temp C | ACAD REFERENCE NO. 842 ENG MASTER                                                                                                                           |       |                  |