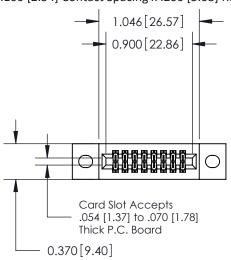

.240 [6.10] Point of Contact-

842/892 Series High Temp Card Edge Connector Part Number: 892-016-542-202

|          | DRAWN: J.LEE   | DATE: OCT. 06/09 |
|----------|----------------|------------------|
|          | CHECKED:       | DATE:            |
| NS<br>ND | SCALE: NTS     | SHEET 1 OF 3     |
| PIED     | DRAWING NUMBER | ISSUE            |