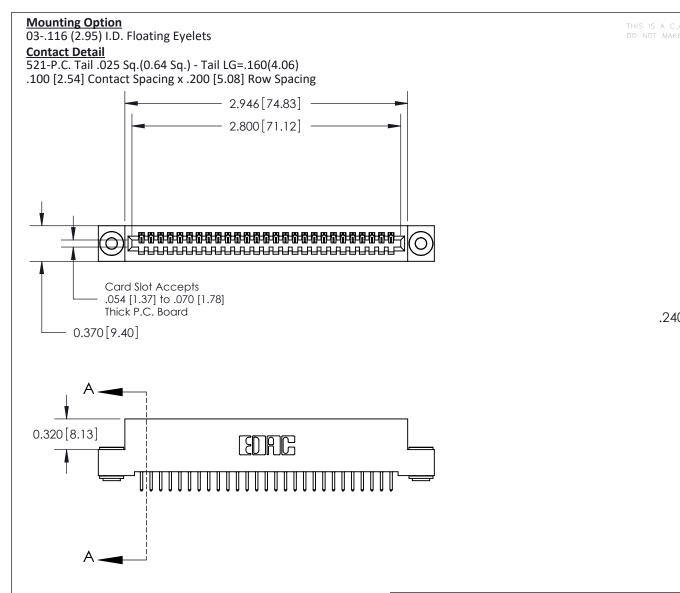

SECTION A-A

842 Assembly

842 FNG MASTER

**See Accompanying Pages for:** 

- **Contact Bend Details**
- **Mounting Options**

THIS IS A C.A.D. GENERATED DRAWING DO NOT MAKE MANUAL REVISIONS TO MASTER

ORIGINAL (1)