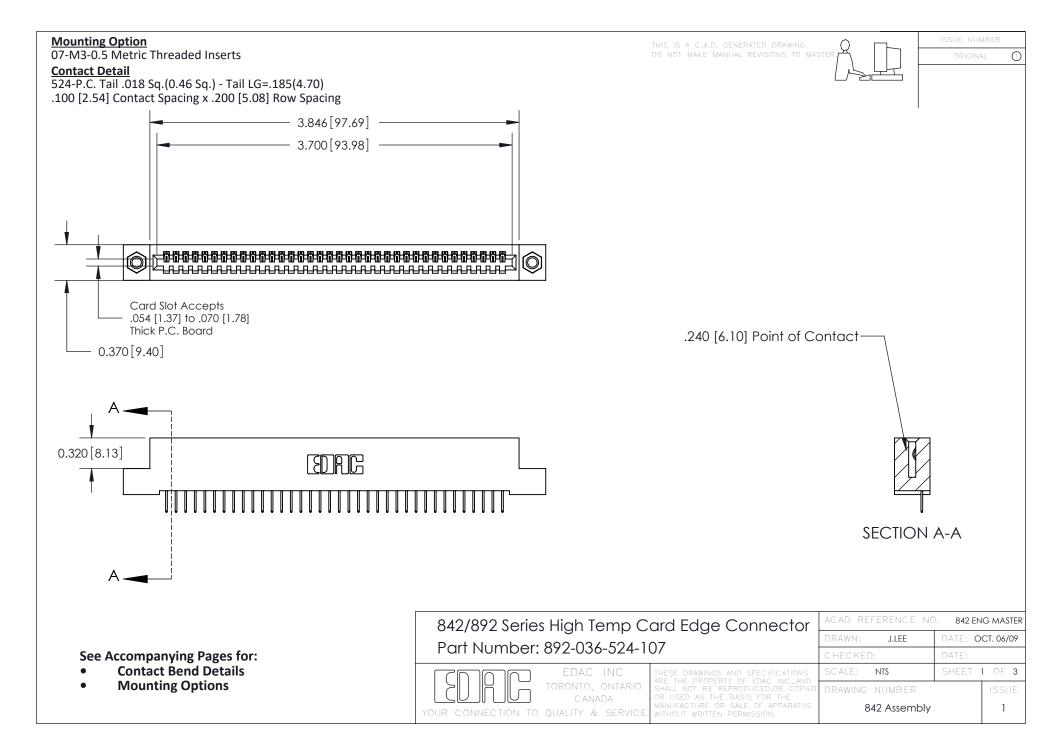

THIS IS A C.A.D. GENERATED DRAWING DO NOT MAKE MANUAL REVISIONS TO MASTER

ORIGINAL (1)



| 842/892 Series High Temp Card Edge Connector<br>Contact Bend Detail |                                                                                                 | ACAD REFERENCE NO. 842 ENG MASTER |             |                  |        |
|---------------------------------------------------------------------|-------------------------------------------------------------------------------------------------|-----------------------------------|-------------|------------------|--------|
|                                                                     |                                                                                                 | DRAWN:                            | J.LEE