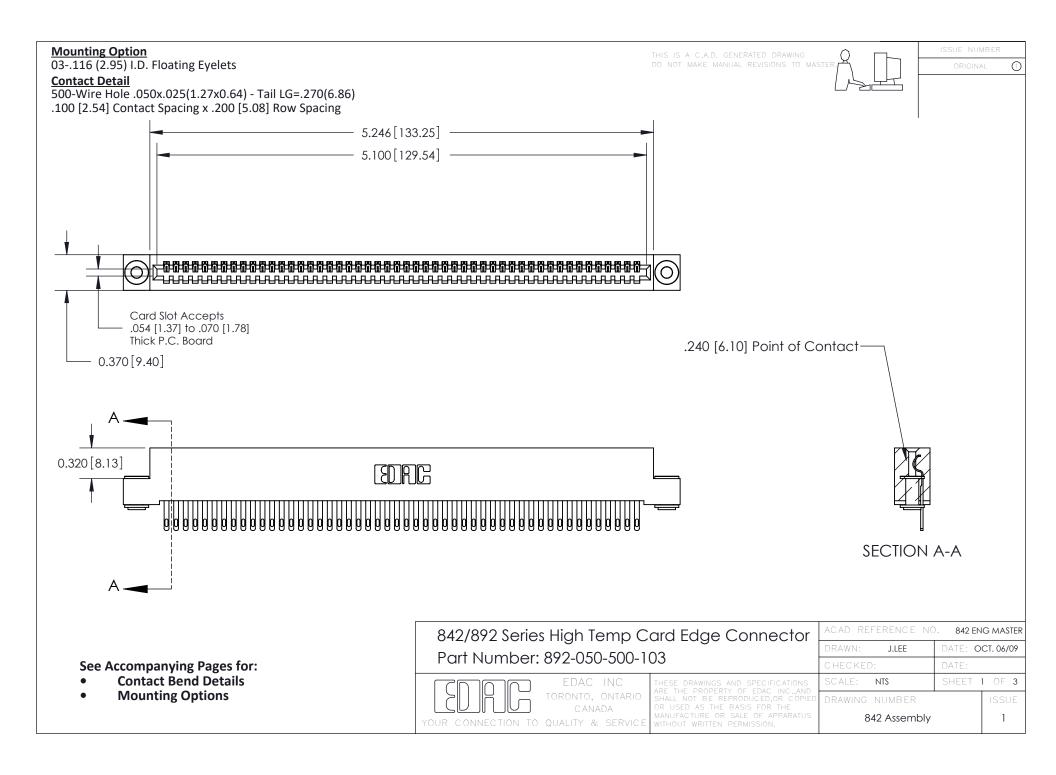

THIS IS A C.A.D. GENERATED DRAWING DO NOT MAKE MANUAL REVISIONS TO MASTER

ORIGINAL (1)



| 842/892 Series High Temp Card Edge Connector<br>Contact Bend Detail |                                                                                                                                                                                                | ACAD REFERENCE NO. 842 ENG MASTER |              |                  |        |  |
|---------------------------------------------------------------------|------------------------------------------------------------------------------------------------------------------------------------------------------------------------------------------------|-----------------------------------|--------------|------------------|--------|--|
|