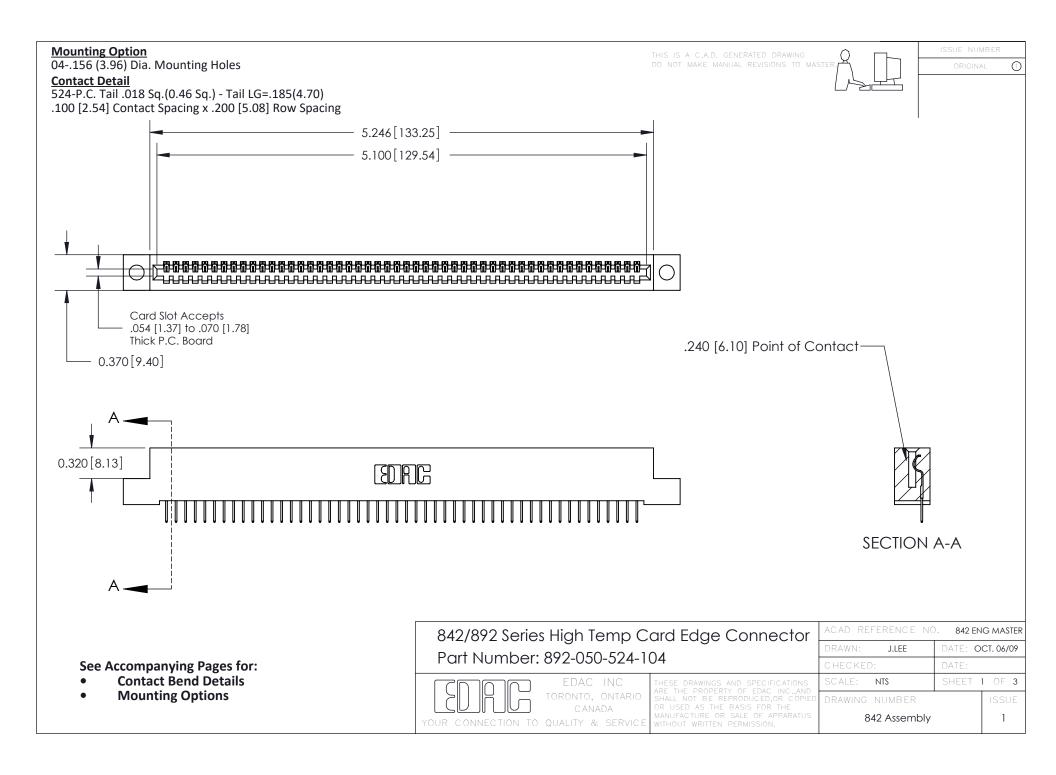

THIS IS A C.A.D. GENERATED DRAWING DO NOT MAKE MANUAL REVISIONS TO MASTER

ORIGINAL (1)



| 842/892 Series High Temp Card Edge Connector<br>Contact Bend Detail |                                                                                                 | ACAD REFERENCE NO. 842 ENG MASTER |             |                  |        |
|---------------------------------------------------------------------|-------------------------------------------------------------------------------------------------|-----------------------------------|-------------|------------------|--------|
|                                                                     |                                                                                                 | DRAWN:                            | J.LEE