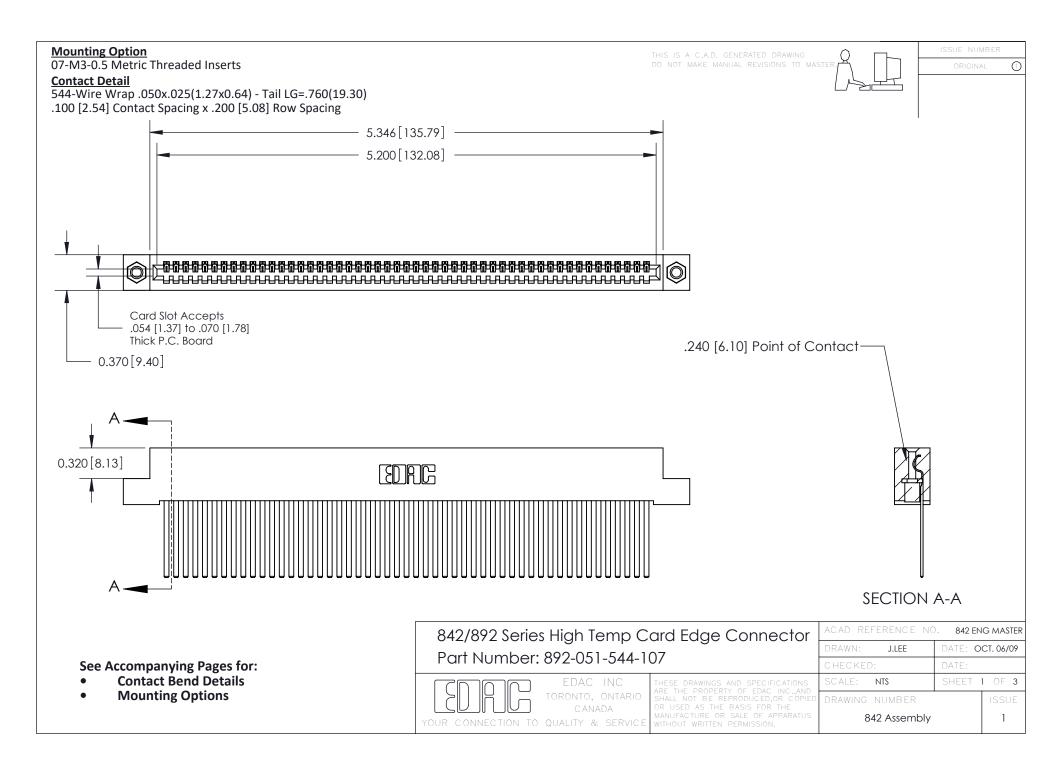

THIS IS A C.A.D. GENERATED DRAWING DO NOT MAKE MANUAL REVISIONS TO MASTER

ISSUE NUMBER

ORIGINAL

1

| 842/892 Series High Temp Card Edge Connector<br>Mounting Options      |                                                                                                                                                                                                 | ACAD REFERENCE NO. 842 ENG MASTER |              |         |           |  |
|-----------------------------------------------------------------------|-------------------------------------------------------------------------------------------------------------------------------------------------------------------------------------------------|-----------------------------------|--------------|---------|-----------|--|
|                                                                       |                                                                                                                                                                                                 | DRAWN:                            | J.LEE        | DATE: O | CT. 06/09 |  |
|                                                                       |                                                                                                                                                                                                 | CHECKED:                          |              | DATE:   |           |  |
| EDAC INC TORONTO, ONTARIO CANADA YOUR CONNECTION TO QUALITY & SERVICE | THESE DRAWINGS AND SPECIFICATIONS ARE THE PROPERTY OF EDAC INC.,AND SHALL NOT BE REPRODUCED,OR COPIED OR USED AS THE BASIS FOR THE MANUFACTURE OR SALE OF APPARATUS WITHOUT WRITTEN PERMISSION. | SCALE:                            | NTS          | SHEET : | 3 OF 3    |  |
|                                                                       |                                                                                                                                                                                                 | DRAWING                           | NUMBER       |         | ISSUE     |  |
|                                                                       |                                                                                                                                                                                                 | 8                                 | 342 Assembly |         | 1         |  |