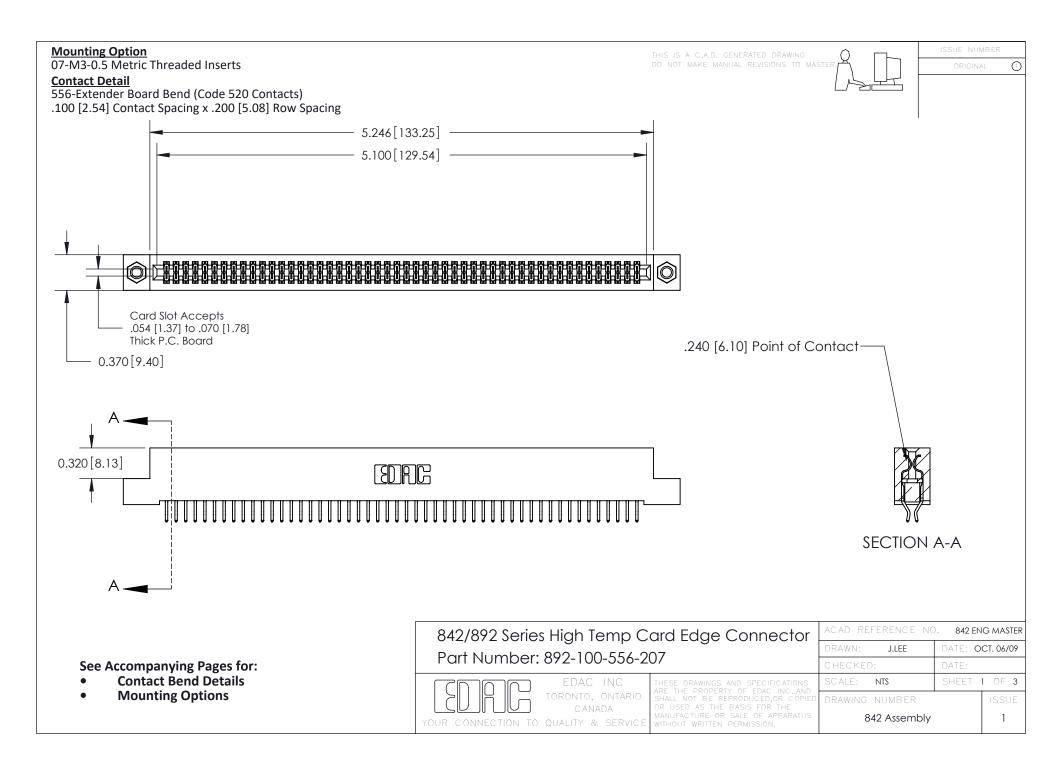

THIS IS A C.A.D. GENERATED DRAWING DO NOT MAKE MANUAL REVISIONS TO MASTER

ORIGINAL (1)



| 842/892 Series High Temp Card Edge Connector<br>Contact Bend Detail |                                                                                                  | ACAD REFERENCE NO. 842 ENG MASTER |             |                  |        |
|---------------------------------------------------------------------|--------------------------------------------------------------------------------------------------|-----------------------------------|-------------|------------------|--------|
|                                                                     |                                                                                                  | DRAWN:                            | J.