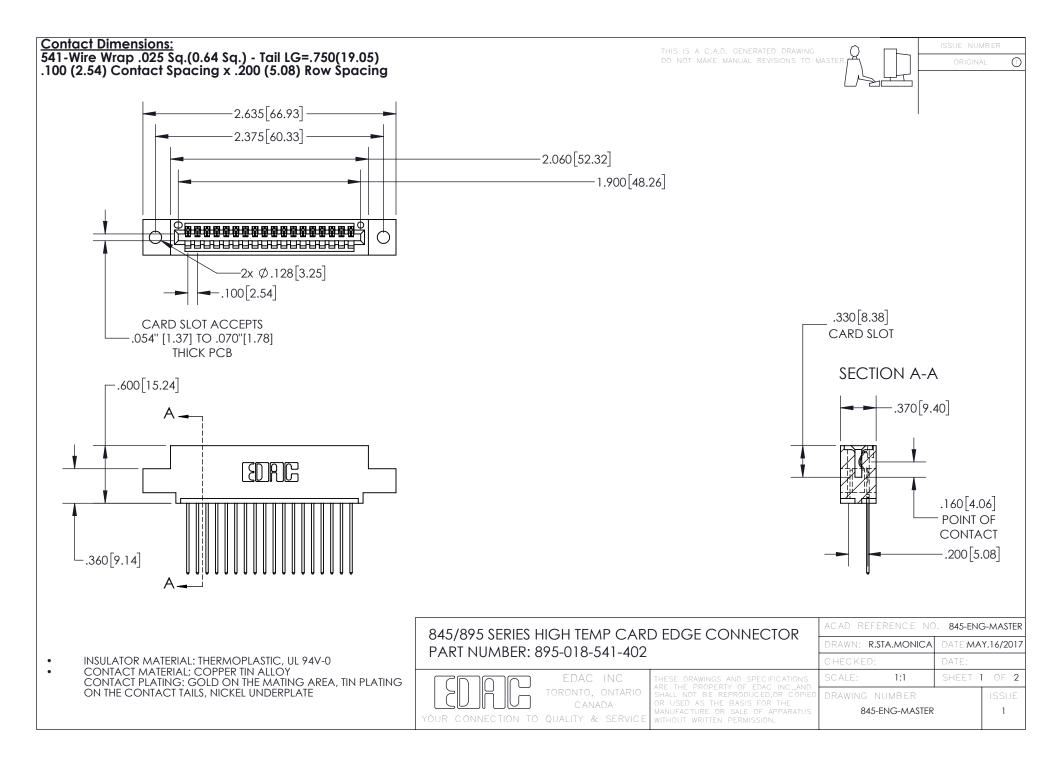

INSULATOR MATERIAL: THERMOPLASTIC POLYESTER, UL 94V-0 DAP MATERIAL AVAILABLE UPON REQUEST

**Contact Code 558** 

CONTACT MATERIAL; COPPER ALLOY CONTACT PLATING: GOLD ON THE MATING AREA, TIN PLATING ON THE CONTACT TAILS, NICKEL UNDERPLATE

## 845/895 SERIES HIGH TEMP CARD EDGE CONNECTOR CONTACT CODE 555,556,558,559,560 DIMENSIONS

YOUR CONNECTION TO QUALITY & SERVICE

Contact Code 559

|   | ACAD REFERENCE NO. 845-ENG-MASTER |                  |  |
|---|-----------------------------------|------------------|--|
|   | DRAWN: R.STA.MONICA               | DATE:MAY.16/2017 |  |
|   | CHECKED:                          | DATE:            |  |
|   | SCALE: 1:1                        | SHEET 2 OF 2     |  |
| D | DRAWING NUMBER                    | ISSUE            |  |

Contact Code 560