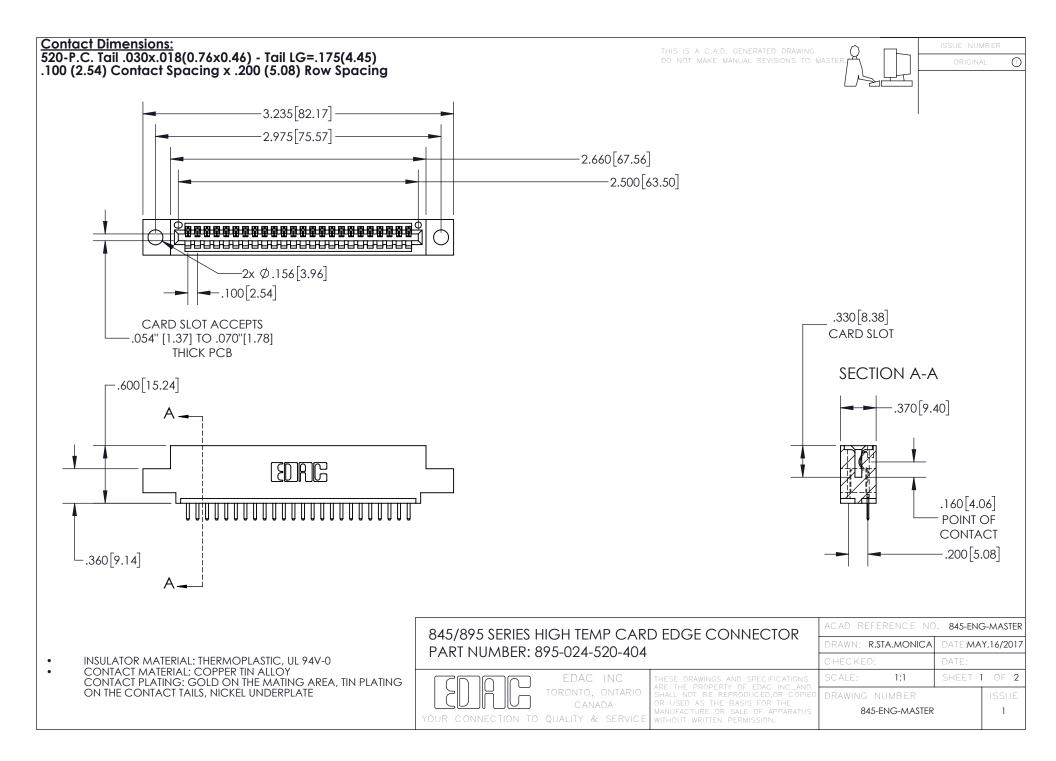

INSULATOR MATERIAL: THERMOPLASTIC POLYESTER, UL 94V-0 DAP MATERIAL AVAILABLE UPON REQUEST

**Contact Code 558** 

CONTACT MATERIAL; COPPER ALLOY CONTACT PLATING: GOLD ON THE MATING AREA, TIN PLATING ON THE CONTACT TAILS, NICKEL UNDERPLATE

## 845/895 SERIES HIGH TEMP CARD EDGE CONNECTOR CONTACT CODE 555,556,558,559,560 DIMENSIONS

YOUR CONNECTION TO QUALITY & SERVICE

Contact Code 559

|   | ACAD REFERENCE NO. 845-ENG-MASTER |                  |  |
|---|-----------------------------------|------------------|--|
|   | DRAWN: R.STA.MONICA               | DATE:MAY.16/2017 |  |
|   | CHECKED:                          | DATE:            |  |
|   | SCALE: 1:1                        | SHEET 2 OF 2     |  |
| D | DRAWING NUMBER                    | ISSUE            |  |

Contact Code 560