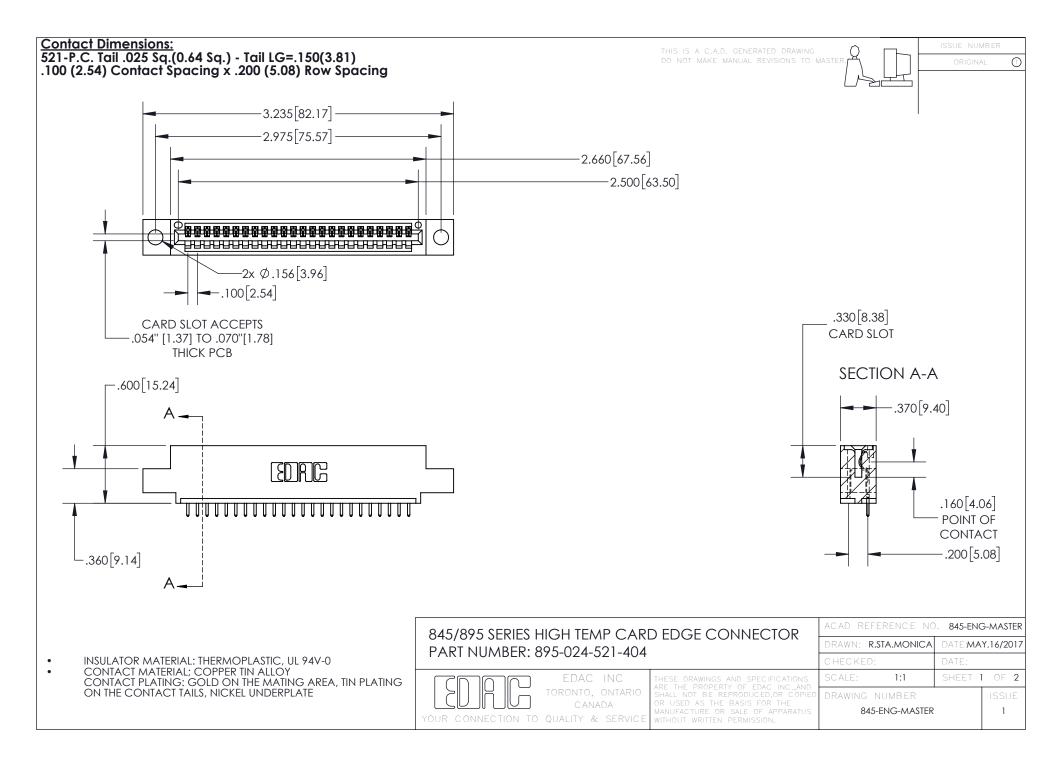

INSULATOR MATERIAL: THERMOPLASTIC POLYESTER, UL 94V-0 DAP MATERIAL AVAILABLE UPON REQUEST

**Contact Code 558** 

CONTACT MATERIAL; COPPER ALLOY CONTACT PLATING: GOLD ON THE MATING AREA, TIN PLATING ON THE CONTACT TAILS, NICKEL UNDERPLATE

## 845/895 SERIES HIGH TEMP CARD EDGE CONNECTOR CONTACT CODE 555,556,558,559,560 DIMENSIONS

YOUR CONNECTION TO QUALITY & SERVICE

Contact Code 559

|   | ACAD REFERENCE NO. 845-ENG-MASTER |                  |  |
|---|-----------------------------------|------------------|--|
|   | DRAWN: R.STA.MONICA               | DATE:MAY.16/2017 |  |
|   | CHECKED:                          | DATE:            |  |
|   | SCALE: 1:1                        | SHEET 2 OF 2     |  |
| D | DRAWING NUMBER                    | ISSUE            |  |

Contact Code 560