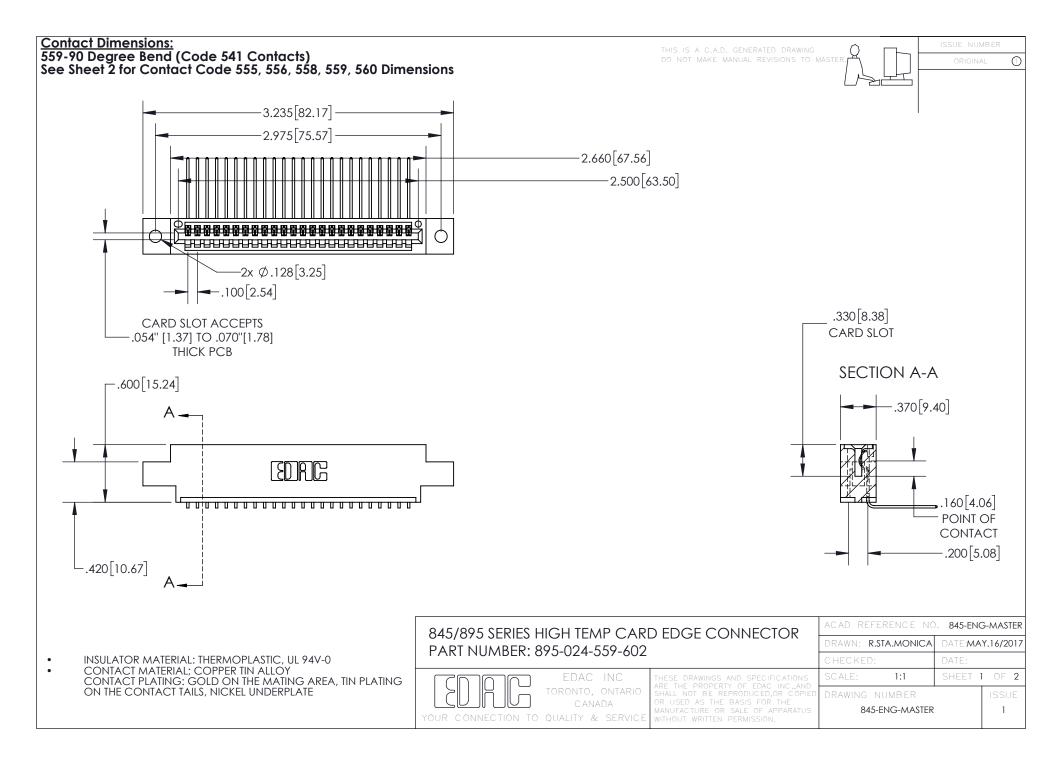

## 845/895 SERIES HIGH TEMP CARD EDGE CONNECTOR CONTACT CODE 555,556,558,559,560 DIMENSIONS

YOUR CONNECTION TO QUALITY & SERVICE

Contact Code 559

|   | ACAD REFERENCE NO. 845-ENG-MASTER |                  |  |
|---|-----------------------------------|------------------|--|
|   | DRAWN: R.STA.MONICA               | DATE:MAY.16/2017 |  |
|   | CHECKED:                          | DATE:            |  |
|   | SCALE: 1:1                        | SHEET 2 OF 2     |  |
| D | DRAWING NUMBER                    | ISSUE            |  |