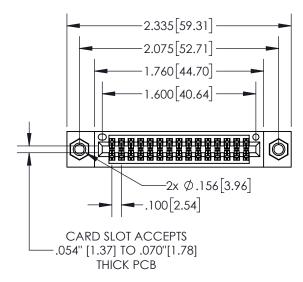

## Contact Dimensions: 524-P.C. Tail .018 Sq.(0.46 Sq.) - Tail LG=.175(4.45) .100 (2.54) Contact Spacing x .200 (5.08) Row Spacing

- 845/895 SERIES HIGH TEMP CARD EDGE CONNECTOR PART NUMBER: 895-030-524-507
- CONTACT MATERIAL; COPPER TIN ALLOY
  CONTACT PLATING: GOLD ON THE MATING AREA, TIN PLATING
  ON THE CONTACT TAILS, NICKEL UNDERPLATE

THIS IS A C.A.D. GENERATED DRAWING
DO NOT MAKE MANUAL REVISIONS TO MASTER.

ORIGINAL

| .330[8.38]<br>CARD SLOT                         |
|-------------------------------------------------|
| SECTION A-A                                     |
| .370[9.40]                                      |
| .160[4.06]<br>POINT OF<br>CONTACT<br>.200[5.08] |