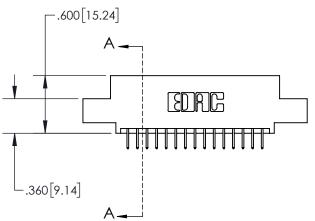

ACAD REFERENCE NO. 845-ENG-MASTER

DATE:MAY.16/2017

SHEET 1 OF 2

DRAWN: R.STA.MONICA

| 17 (K) 1 (O) (IBEK: 070 000 02 1 007 |                   |                                                                   | CHECKED        | ):     |
|--------------------------------------|-------------------|-------------------------------------------------------------------|----------------|--------|
|                                      |                   | THESE DRAWINGS AND SPECIFICATIONS ARE THE PROPERTY OF EDAC INCAND | SCALE:         | 1:1    |
|                                      | TORONTO, ONTARIO  | SHALL NOT BE REPRODUCED,OR COPIED                                 | DRAWING        | NUMBER |
|                                      | CANADA            | OR USED AS THE BASIS FOR THE<br>MANUFACTURE OR SALE OF APPARATUS  | 845-ENG-MASTER |        |
| YOUR CONNECTION TO                   | QUALITY & SERVICE | WITHOUT WRITTEN PERMISSION.                                       |                |        |