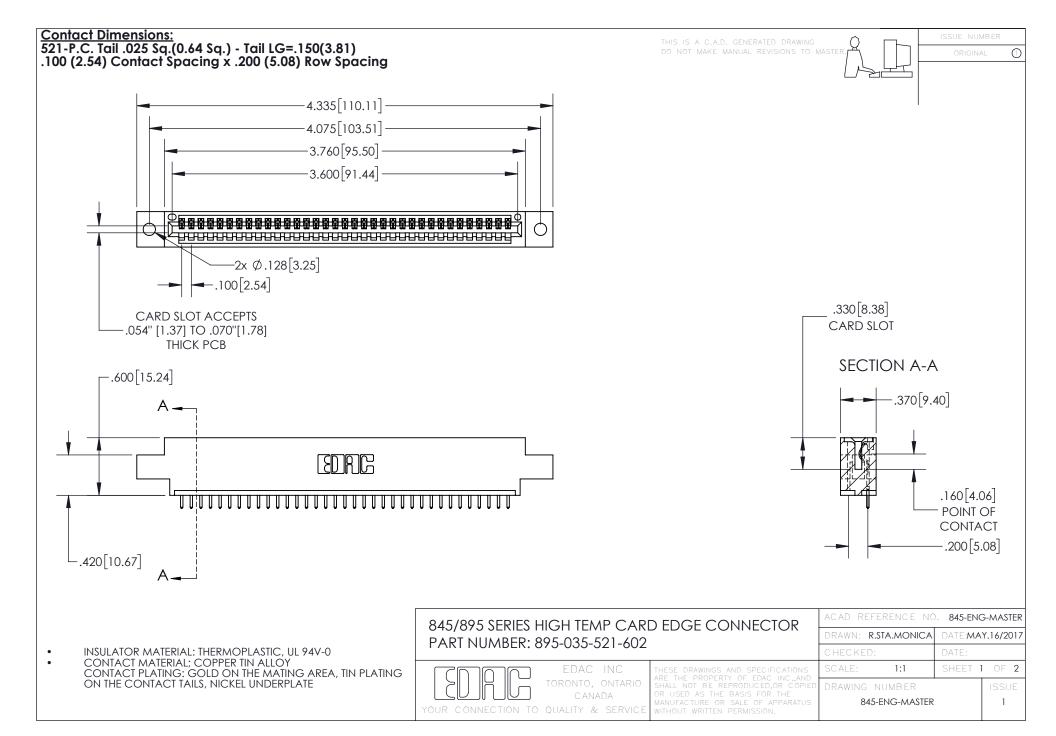

INSULATOR MATERIAL: THERMOPLASTIC POLYESTER, UL 94V-0 DAP MATERIAL AVAILABLE UPON REQUEST

**Contact Code 558** 

CONTACT MATERIAL; COPPER ALLOY CONTACT PLATING: GOLD ON THE MATING AREA, TIN PLATING ON THE CONTACT TAILS, NICKEL UNDERPLATE

## 845/895 SERIES HIGH TEMP CARD EDGE CONNECTOR CONTACT CODE 555,556,558,559,560 DIMENSIONS

YOUR CONNECTION TO QUALITY & SERVICE

Contact Code 559

|   | ACAD REFERENCE NO. 845-ENG-MASTER |                  |  |
|---|-----------------------------------|------------------|--|
|   | DRAWN: R.STA.MONICA               | DATE:MAY.16/2017 |  |
|   | CHECKED:                          | DATE:            |  |
|   | SCALE: 1:1                        | SHEET 2 OF 2     |  |
| D | DRAWING NUMBER                    | ISSUE            |  |

Contact Code 560