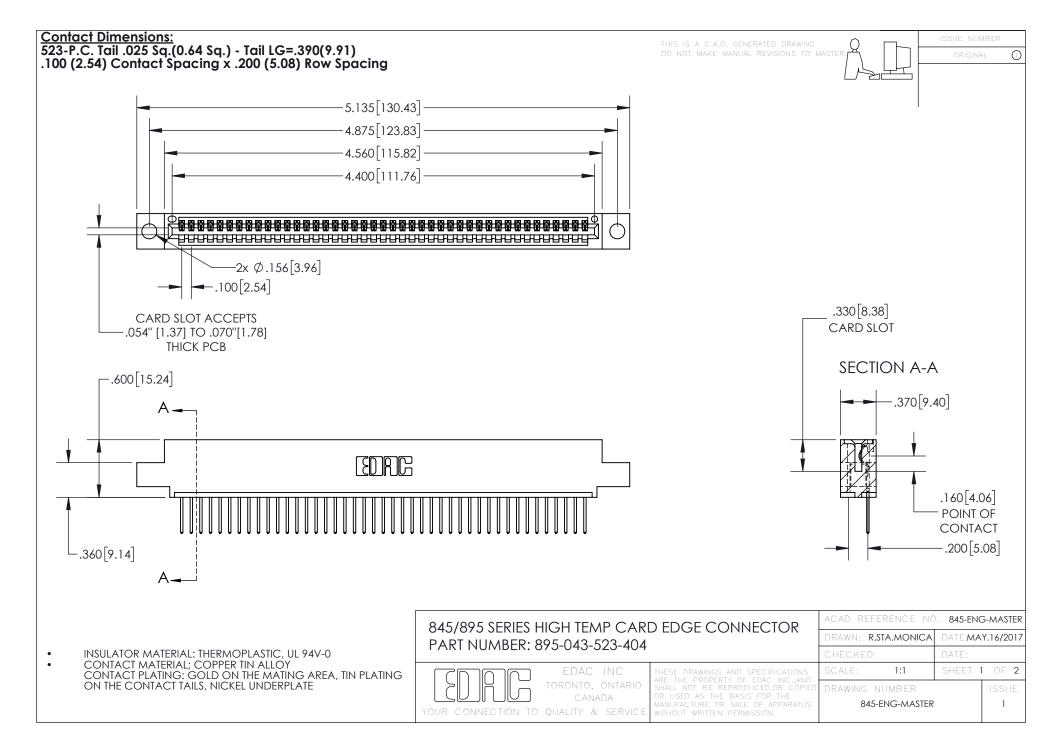

- INSULATOR MATERIAL: THERMOPLASTIC POLYESTER, UL 94V-0 DAP MATERIAL AVAILABLE UPON REQUEST
- CONTACT MATERIAL; COPPER ALLOY

CONTACT PLATING: GOLD ON THE MATING AREA, TIN PLATING ON THE CONTACT TAILS, NICKEL UNDERPLATE

## 845/895 SERIES HIGH TEMP CARD EDGE CONNECTOR CONTACT CODE 555,556,558,559,560 DIMENSIONS

YOUR CONNECTION TO QUALITY & SERVICE

|   | ACAD REFERENCE NO. 845-ENG-MASTER |                          |
|---|-----------------------------------|--------------------------|
|   | DRAWN: R.STA.MONICA               | DATE: <b>MAY.16/2017</b> |
|   | CHECKED:                          | DATE:                    |
|   | SCALE: 1:1                        | SHEET 2 OF 2             |
| D | DRAWING NUMBER                    | ISSUE                    |

845-ENG-MASTER