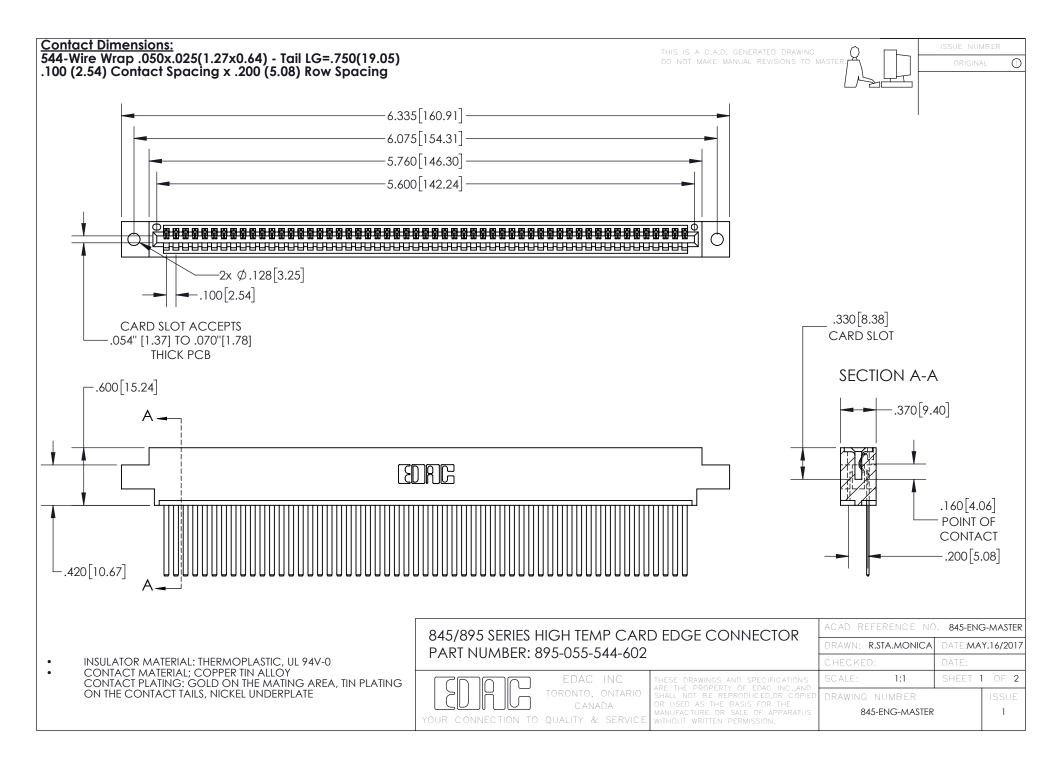

INSULATOR MATERIAL: THERMOPLASTIC POLYESTER, UL 94V-0 DAP MATERIAL AVAILABLE UPON REQUEST

**Contact Code 558** 

CONTACT MATERIAL; COPPER ALLOY CONTACT PLATING: GOLD ON THE MATING AREA, TIN PLATING ON THE CONTACT TAILS, NICKEL UNDERPLATE

## 845/895 SERIES HIGH TEMP CARD EDGE CONNECTOR CONTACT CODE 555,556,558,559,560 DIMENSIONS

YOUR CONNECTION TO QUALITY & SERVICE

Contact Code 559

|   | ACAD REFERENCE NO. 845-ENG-MASTER |                  |  |
|---|-----------------------------------|------------------|--|
|   | DRAWN: R.STA.MONICA               | DATE:MAY.16/2017 |  |
|   | CHECKED:                          | DATE:            |  |
|   | SCALE: 1:1                        | SHEET 2 OF 2     |  |
| D | DRAWING NUMBER                    | ISSUE            |  |

Contact Code 560