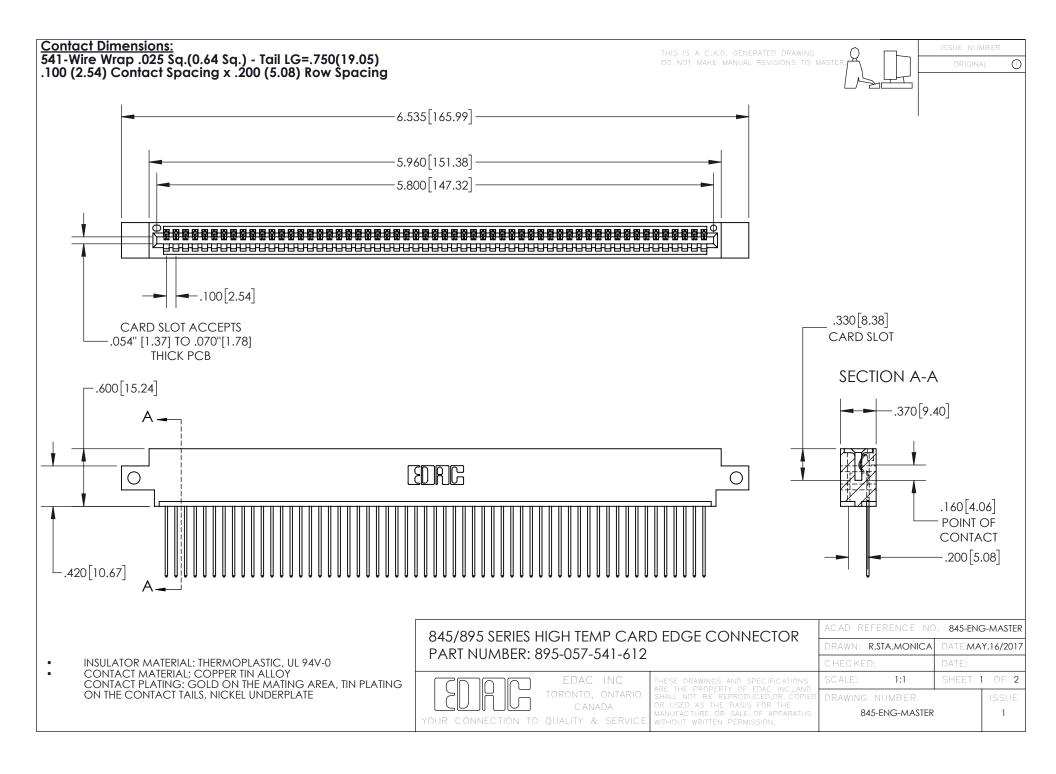

INSULATOR MATERIAL: THERMOPLASTIC POLYESTER, UL 94V-0 DAP MATERIAL AVAILABLE UPON REQUEST

**Contact Code 558** 

CONTACT MATERIAL; COPPER ALLOY CONTACT PLATING: GOLD ON THE MATING AREA, TIN PLATING ON THE CONTACT TAILS, NICKEL UNDERPLATE

## 845/895 SERIES HIGH TEMP CARD EDGE CONNECTOR CONTACT CODE 555,556,558,559,560 DIMENSIONS

YOUR CONNECTION TO QUALITY & SERVICE

Contact Code 559

|   | ACAD REFERENCE NO. 845-ENG-MASTER |                  |  |
|---|-----------------------------------|------------------|--|
|   | DRAWN: R.STA.MONICA               | DATE:MAY.16/2017 |  |
|   | CHECKED:                          | DATE:            |  |
|   | SCALE: 1:1                        | SHEET 2 OF 2     |  |
| D | DRAWING NUMBER                    | ISSUE            |  |

Contact Code 560