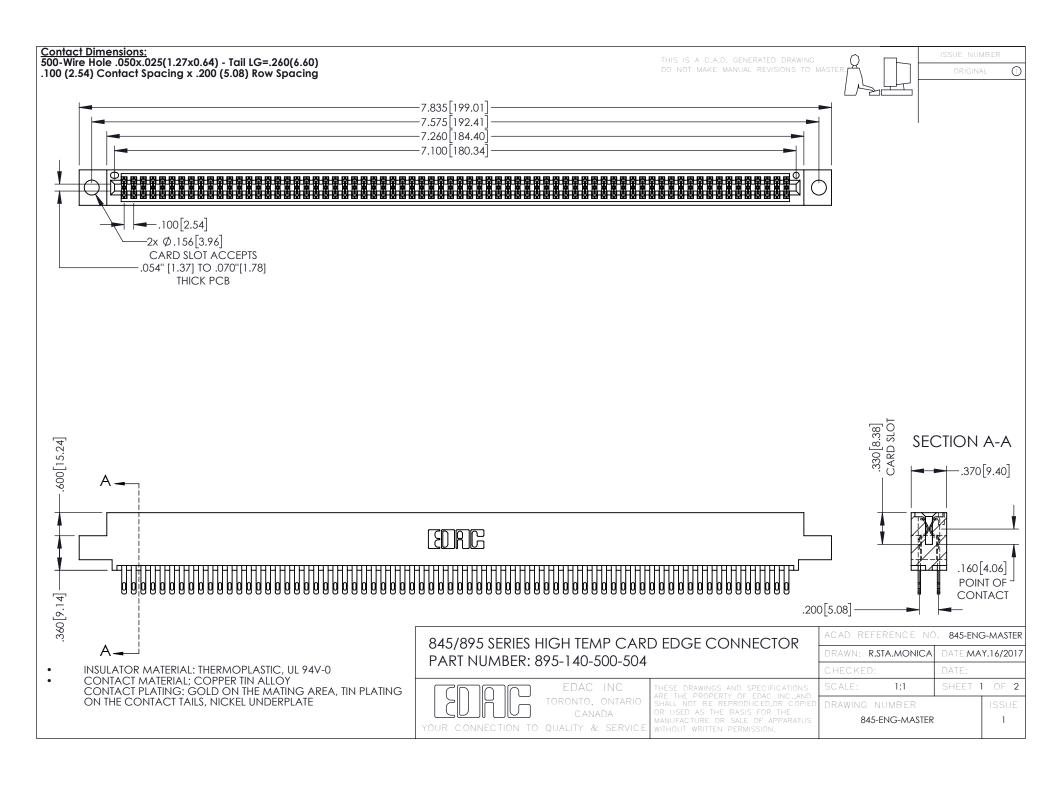

## 845/895 SERIES HIGH TEMP CARD EDGE CONNECTOR CONTACT CODE 555,556,558,559,560 DIMENSIONS

YOUR CONNECTION TO QUALITY & SERVICE

|   | ACAD REFERENCE NO. 845-ENG-MASTER |                  |
|---|-----------------------------------|------------------|
|   | DRAWN: R.STA.MONICA               | DATE:MAY.16/2017 |
|   | CHECKED:                          | DATE:            |
|   | SCALE: 1:1                        | SHEET 2 OF 2     |
| D | DRAWING NUMBER                    | ISSUE            |

845-ENG-MASTER