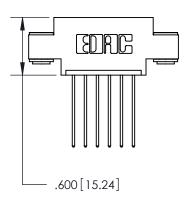

<u>Contact Dimensions:</u> 541-Wire Wrap .025 Sq. (0.64 Sq.) - Tail LG. =.750 (19.05) .125 (3.18) Contact Spacing x .250 (6.35) Row Spacing

THIS IS A C.A.D. GENERATED DRAWING DO NOT MAKE MANUAL REVISIONS TO MASTER.

THIS IS A C.A.D. GENERATED DRAWING DO NOT MAKE MANUAL REVISIONS TO MASTER.

ISSUE NUMBER

.165[4.19]

.375 [9.54]

ORIGINAL

1

.060 [1.52] .125(3.18) to .210(5.33) **Outside Tails** .125(3.18) to .210(5.33) **Outside Tails** 

**Contact Code 560** 

INSULATOR MATERIAL: THERMOPLASTIC POLYESTER, UL 94V-0 CONTACT MATERIAL; COPPER, NICKEL, TIN ALLOY CA-725 CONTACT PLATING: GOLD ON THE MATING AREA, TIN-LEAD ON THE CONTACT TAILS, NICKEL UNDERPLATE

**Contact Code 558** 

## 846/896 SERIES HIGH TEMP CARD EDGE CONNECTOR CONTACT CODE 555,556,558,559,560 DIMENSIONS

.150 [3.81]

YOUR CONNECTION TO QUALITY & SERVICE

**Contact Code 559** 

**EDAC INC** TORONTO, ONTARIO CANADA

THESE DRAWINGS AND SPECIFICATIONS ARE THE PROPERTY OF EDAC INC.,AND SHALL NOT BE REPRODUCED, OR COPIED OR USED AS THE BASIS FOR THE MANUFACTURE OR SALE OF APPARATUS WITHOUT WRITTEN PERMISSION.