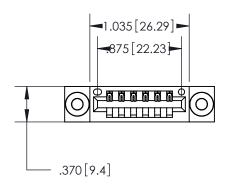

846/896 SERIES HIGH TEMP CARD EDGE CONNECTOR PART NUMBER: 896-006-541-603

YOUR CONNECTION TO QUALITY & SERVICE

**EDAC INC** TORONTO, ONTARIO CANADA

THESE DRAWINGS AND SPECIFICATIONS ARE THE PROPERTY OF EDAC INC., AND SHALL NOT BE REPRODUCED, OR COPIED OR USED AS THE BASIS FOR THE MANUFACTURE OR SALE OF APPARATUS WITHOUT WRITTEN PERMISSION.

| ACAD REFERENCE NO. | 846-ENG-MASTER   |
|--------------------|------------------|
| DRAWN: J.LEE       | DATE: APR. 22/09 |
| CHECKED:           | DATE:            |
| SCALE: 1:1         | SHEET 1 OF 2     |
| DRAWING NUMBER     | ISSUE            |
| 846-ENG-MASTER     | 1                |

| Card Slot Accepts<br>.054 [1.37] to .070 [1.78] -<br>Thick P.C. Board |      |
|-----------------------------------------------------------------------|------|
| .330 [8.38] Card Slot -                                               |      |
| .160 [4.07] Point of Contac                                           | ct — |