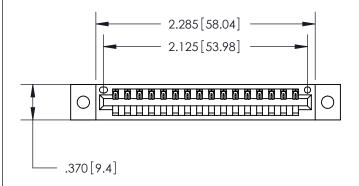

846/896 SERIES HIGH TEMP CARD EDGE CONNECTOR PART NUMBER: 896-016-521-602

YOUR CONNECTION TO QUALITY & SERVICE

**EDAC INC** TORONTO, ONTARIO CANADA

THESE DRAWINGS AND SPECIFICATIONS ARE THE PROPERTY OF EDAC INC., AND SHALL NOT BE REPRODUCED, OR COPIED OR USED AS THE BASIS FOR THE MANUFACTURE OR SALE OF APPARATUS WITHOUT WRITTEN PERMISSION.

<u>Contact Dimensions:</u>
521-P.C. Tail .025 Sq. (0.64 Sq.) - Tail LG. =.150 (3.81)
.125 (3.18) Contact Spacing x .250 (6.35) Row Spacing

THIS IS A C.A.D. GENERATED DRAWING DO NOT MAKE MANUAL REVISIONS TO MASTER.