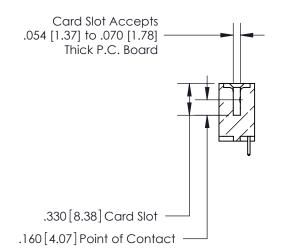

## 846/896 SERIES HIGH TEMP CARD EDGE CONNECTOR CONTACT CODE 555,556,558,559,560 DIMENSIONS

.150 [3.81]

YOUR CONNECTION TO QUALITY & SERVICE

**Contact Code 559** 

**EDAC INC** TORONTO, ONTARIO CANADA

THESE DRAWINGS AND SPECIFICATIONS ARE THE PROPERTY OF EDAC INC.,AND SHALL NOT BE REPRODUCED, OR COPIED OR USED AS THE BASIS FOR THE MANUFACTURE OR SALE OF APPARATUS WITHOUT WRITTEN PERMISSION.