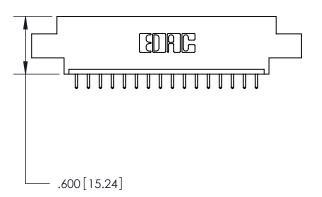

THIS IS A C.A.D. GENERATED DRAWING DO NOT MAKE MANUAL REVISIONS TO MASTER.

ISSUE NUMBER

.165[4.19]

.375 [9.54]

ORIGINAL

1

.060 [1.52] .125(3.18) to .210(5.33) **Outside Tails** .125(3.18) to .210(5.33) **Outside Tails** 